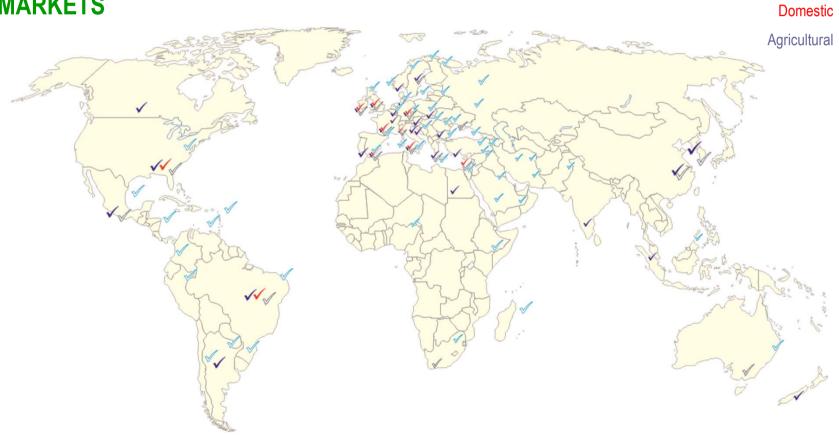

#### **MARKETS**

- Industry 85%
  - Thermoregulation and Refrigeration
  - Laser
  - Welding
  - Autoclaves and Ro
  - Whirlpool & Spas
  - Special Applications
- Consumers 15%

Industrial

Whirlpool and Spas

### **MARKETS**