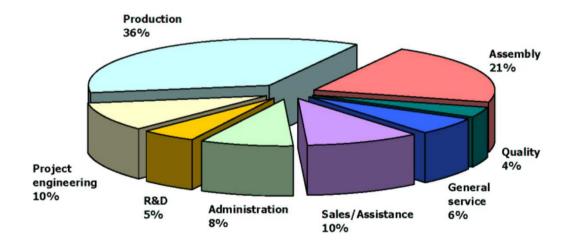

Today, with a team of about 20 employees, SIMACO exports about 85% of the wide range of pumps, cooling equipment and accessories, with a turnover of approximately € 5 million.