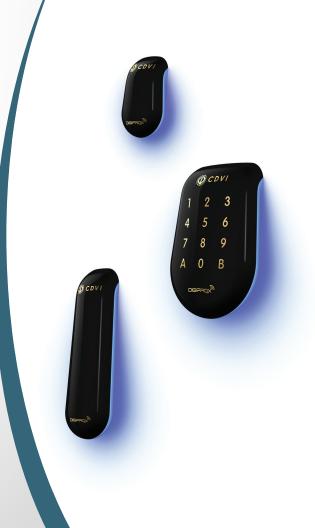

CDVI proximity card readers are **recognized worldwide**, having **won several awards** for their innovative design. CDVI has a full and varied range of proximity card readers to meet all of your needs. This includes mini, mullion, vandal-resistant and card reader/keypad combinations.