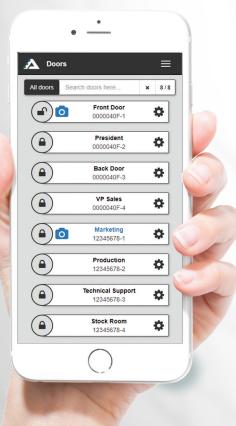

## Innovating Simplicity

Manufacturer by:

cdvigroup.com

*"Stay in control using any smarthphone, tablet or Web browser"* 

"Smooth and user-friendly navigation at your finger tips!"

ATRIUM Integrated Access Control System offers you a complete access control solution. ATRIUM is geared to perform and gives you a level of *flexibility* never seen in the industry.

IP cameras can be added to the ATRIUM system. View what's happening at the door in real-time in ATRIUM's web interface.

ATRIUM report enables you to print detailed reports of your company activities. Track the accesses of a specific employee, verify who accessed a specific door at a precise date and time.