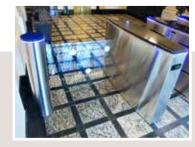

# Turnstiles - 24hr control on entering 8 exiting pedestrians

Werra full-height turnstiles offer be secured against unauthorised with integrated bicycle sluice. wherever sensitive areas must turnstiles are optionally available requirements.

efficient and reliable control on access. At the same time they Various options complete the entering and exiting flows of provide unhindered access offer and allow an individual people. They are predestined to authorised persons. Werra adaptation to your specific

## Our offering

- Power-operated boom barriers
- Hand-operated boom barriers
- Full-height turnstiles
- Traffic bollards