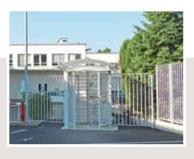

# Turnstiles - 24hr control on entering 8 exiting pedestrians

Werra full-height turnstiles offer be secured against unauthorised with integrated bicycle sluice. wherever sensitive areas must turnstiles are optionally available requirements.

efficient and reliable control on access. At the same time they Various options complete the entering and exiting flows of provide unhindered access offer and allow an individual people. They are predestined to authorised persons. Werra adaptation to your specific

## Our offering

- Power-operated boom barriers
- Hand-operated boom barriers
- Full-height turnstiles
- Traffic bollards