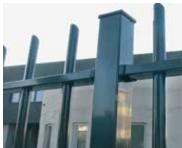

#### Fence system type elkosta 8 triangular post

We offer the proven classics link fencing. There are no pre- high security requirements, for within fence systems - the fence determined positions which example military installations. system type elkosta. The typical force the wires to be attached at Barbed wire holders increase the triangular fence posts feature a specified points e.g. bore holes, security provided. In short - the robust assembly flange which pins or lugs. The tapered post well-tried elkosta fence system is especially designed for the with its high resistance values offers maximum security and a versatile requirements of chain- is widely used for sites with high level of flexibility.

#### Our offering

Welded mesh

Palisades

elkosta fence system

→ Posts