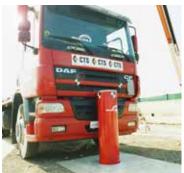

#### Maximum protection with the elkosta High Security range

reliably

products are the best choice for access. All elkosta High Security at 80 km/h) or IWA 14-1 (7.2 t a comprehensive safety concept products are certified to the at 80 km/h). Some bollard types in critical environments. These highest level in accordance are also tested at a lower level prevent with PAS 68 (7.5 t at 80 km/h) (K4, M30).

Our elkosta High Security unauthorised or violent vehicle or ASTM F 2656-07/ DOS (6.8 t

#### Real crash tests for real security

Today the High Security market is crash rating is often given by crash test can ultimately prove facing an increasing competition presenting a self-certification on the product's resistance to the from manufacturers of non-the basis of static calculations applied impact load and thus crash tested products. Evidence instead of a valid crash test ensure compliance as per the of compliance with required certification. But only a real required level of security.