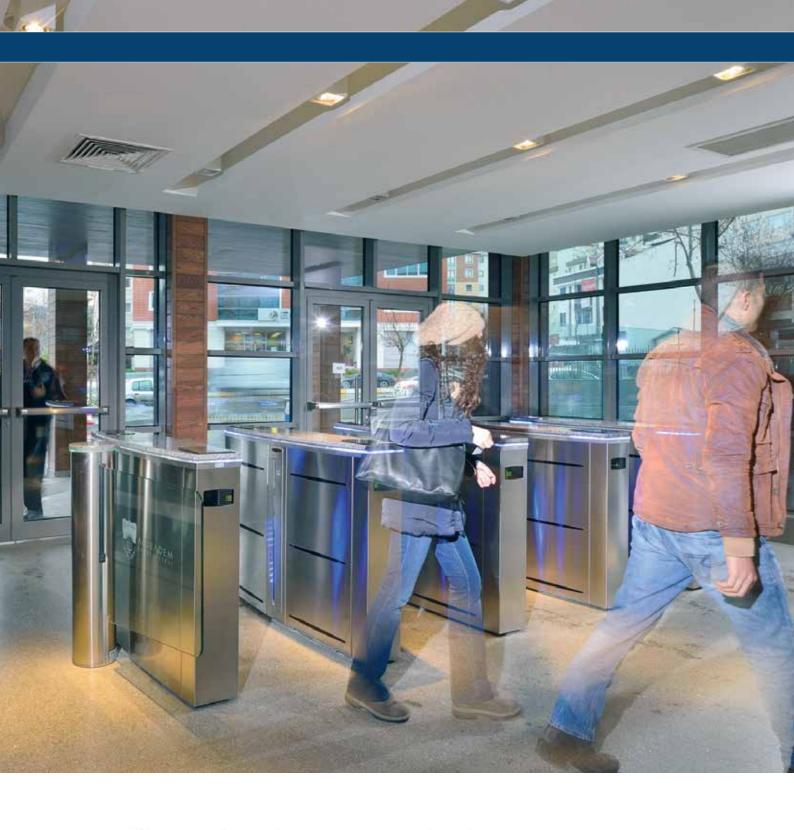

#### Do you know all your visitors?

building? Studies show that at Control product range for With a flow rate of up to 35/min the same time about 7-8 people individual passage of persons even large flows of people can can be overseen by the security combines security as well as be monitored and controlled personnel. If several people at functionality. All products offer effectively. once are entering a building quick access for authorised

it is difficult to maintain an persons and reliable protection

Do you know who is in your overview. Our Werra Entrance against unauthorised access.

#### Individual passage of persons with Werra Entrance Control

range includes a variety of guarding or as a stand-alone effective barrier. Thanks to our different systems for regulation, solution - we have the ideal wide range of different materials, control or strict isolation product for your requirement! there are also numerous design of persons. Whether it is a Particularly at entrances, systems options. mechanical turnstile or a tripod should fit aesthetically into the

The Werra Entrance Control barrier, to support your man surroundings as well as create an