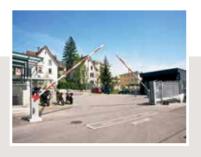

#### Boom barriers and traffic bollards - efficient transit regulation

serves the purpose of allowing of application. The latter are secured. Our hand-operated individual passage of vehicles designed for continuous use products are mainly suited for and regulating the entry and and can easily manage high low-traffic volumes and can exit of vehicles. We offer both traffic volumes. Boom lengths optionally be secured with a hand- and power-operated are variable, meaning that even supporting strut if necessary.

Our range of boom barriers models depending on the area large passage widths can be