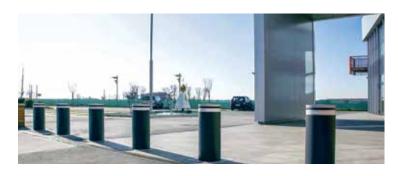

#### Boom barriers and traffic bollards - efficient transit regulation

serves the purpose of allowing of application. The latter are secured. Our hand-operated individual passage of vehicles designed for continuous use products are mainly suited for and regulating the entry and and can easily manage high low-traffic volumes and can exit of vehicles. We offer both traffic volumes. Boom lengths optionally be secured with a hand- and power-operated are variable, meaning that even supporting strut if necessary.

Our range of boom barriers models depending on the area large passage widths can be

## Our offering

- Power-operated boom barriers
- Hand-operated boom barriers
- Full-height turnstiles
- Traffic bollards