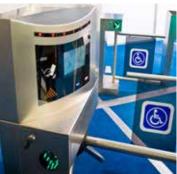

#### Individual passage of persons with Werra Entrance Control

range includes a variety of guarding or as a stand-alone effective barrier. Thanks to our different systems for regulation, solution - we have the ideal wide range of different materials, control or strict isolation product for your requirement! there are also numerous design of persons. Whether it is a Particularly at entrances, systems options. mechanical turnstile or a tripod should fit aesthetically into the

The Werra Entrance Control barrier, to support your man surroundings as well as create an

# Our offering

Mid-height turnstiles

Tripods

Speed gates

Swing gates

Security gates