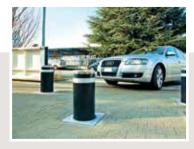

#### Boom barriers and traffic bollards - efficient transit regulation

serves the purpose of allowing of application. The latter are secured. Our hand-operated individual passage of vehicles designed for continuous use products are mainly suited for and regulating the entry and and can easily manage high low-traffic volumes and can exit of vehicles. We offer both traffic volumes. Boom lengths optionally be secured with a hand- and power-operated are variable, meaning that even supporting strut if necessary.

Our range of boom barriers models depending on the area large passage widths can be

#### Maximum protection with the elkosta High Security range

reliably

products are the best choice for access. All elkosta High Security at 80 km/h) or IWA 14-1 (7.2 t a comprehensive safety concept products are certified to the at 80 km/h). Some bollard types in critical environments. These highest level in accordance are also tested at a lower level prevent with PAS 68 (7.5 t at 80 km/h) (K4, M30).

Our elkosta High Security unauthorised or violent vehicle or ASTM F 2656-07/ DOS (6.8 t

#### Real crash tests for real security

Today the High Security market is crash rating is often given by crash test can ultimately prove facing an increasing competition presenting a self-certification on the product's resistance to the from manufacturers of non-the basis of static calculations applied impact load and thus crash tested products. Evidence instead of a valid crash test ensure compliance as per the of compliance with required certification. But only a real required level of security.