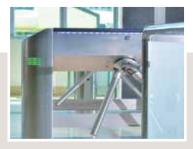

#### Individual passage of persons with Werra Entrance Control

range includes a variety of guarding or as a stand-alone effective barrier. Thanks to our different systems for regulation, solution - we have the ideal wide range of different materials, control or strict isolation product for your requirement! there are also numerous design of persons. Whether it is a Particularly at entrances, systems options. mechanical turnstile or a tripod should fit aesthetically into the

The Werra Entrance Control barrier, to support your man surroundings as well as create an

# Our offering

Mid-height turnstiles

Tripods

Speed gates

Swing gates

Security gates