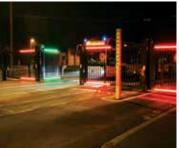

#### Boom barriers and traffic bollards - efficient transit regulation

serves the purpose of allowing of application. The latter are secured. Our hand-operated individual passage of vehicles designed for continuous use products are mainly suited for and regulating the entry and and can easily manage high low-traffic volumes and can exit of vehicles. We offer both traffic volumes. Boom lengths optionally be secured with a hand- and power-operated are variable, meaning that even supporting strut if necessary.

Our range of boom barriers models depending on the area large passage widths can be

## Our offering

- Power-operated boom barriers
- Hand-operated boom barriers
- Full-height turnstiles
- Traffic bollards

## Typical application areas

- Financial and telecommunications sector
- Public premises
- Industrial sites
- Education sector
- Administration buildings
- Car parks and more...

Efficient regulation 3 reliable access control for all premises