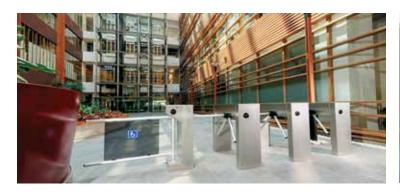

#### Individual passage of persons with Werra Entrance Control

range includes a variety of guarding or as a stand-alone effective barrier. Thanks to our different systems for regulation, solution - we have the ideal wide range of different materials, control or strict isolation product for your requirement! there are also numerous design of persons. Whether it is a Particularly at entrances, systems options. mechanical turnstile or a tripod should fit aesthetically into the

The Werra Entrance Control barrier, to support your man surroundings as well as create an

# Our offering

Mid-height turnstiles

Tripods

Speed gates

Swing gates

Security gates