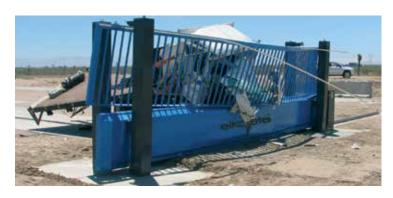

#### Maximum protection with the elkosta High Security range

reliably

products are the best choice for access. All elkosta High Security at 80 km/h) or IWA 14-1 (7.2 t a comprehensive safety concept products are certified to the at 80 km/h). Some bollard types in critical environments. These highest level in accordance are also tested at a lower level prevent with PAS 68 (7.5 t at 80 km/h) (K4, M30).

Our elkosta High Security unauthorised or violent vehicle or ASTM F 2656-07/ DOS (6.8 t

#### Real crash tests for real security

Today the High Security market is crash rating is often given by crash test can ultimately prove facing an increasing competition presenting a self-certification on the product's resistance to the from manufacturers of non-the basis of static calculations applied impact load and thus crash tested products. Evidence instead of a valid crash test ensure compliance as per the of compliance with required certification. But only a real required level of security.