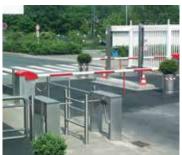

# Turnstiles - 24hr control on entering 8 exiting pedestrians

Werra full-height turnstiles offer be secured against unauthorised with integrated bicycle sluice. wherever sensitive areas must turnstiles are optionally available requirements.

efficient and reliable control on access. At the same time they Various options complete the entering and exiting flows of provide unhindered access offer and allow an individual people. They are predestined to authorised persons. Werra adaptation to your specific

## Our offering

- Power-operated boom barriers
- Hand-operated boom barriers
- Full-height turnstiles
- Traffic bollards