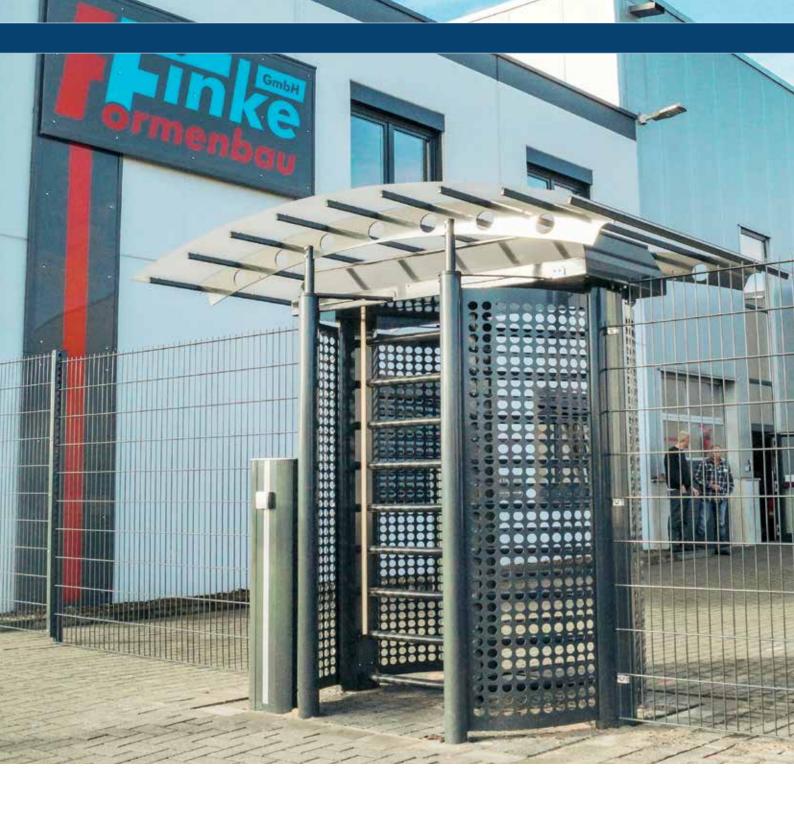

# Turnstiles - 24hr control on entering 8 exiting pedestrians

Werra full-height turnstiles offer be secured against unauthorised with integrated bicycle sluice. wherever sensitive areas must turnstiles are optionally available requirements.

efficient and reliable control on access. At the same time they Various options complete the entering and exiting flows of provide unhindered access offer and allow an individual people. They are predestined to authorised persons. Werra adaptation to your specific

## Our offering

- Power-operated boom barriers
- Hand-operated boom barriers
- Full-height turnstiles
- Traffic bollards