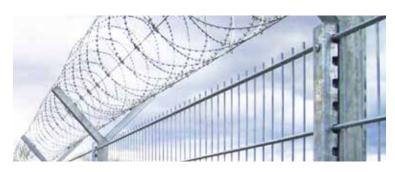

# High quality fences for virtually every application

estates or for military and special optical requirements security standards.

We offer a comprehensive range diplomatic sites according to or impact loads. Besides a of high quality fences to secure our policy: Everything from one harmonious design our fences all kinds of premises! There source! For this reason we offer provide confidence, a long-life are fences for sports grounds, different types of fences for cycle and high quality. They are commercial and industrial basic requirements as well for designed according to current

#### Fence system type elkosta 8 triangular post

We offer the proven classics link fencing. There are no pre- high security requirements, for within fence systems - the fence determined positions which example military installations. system type elkosta. The typical force the wires to be attached at Barbed wire holders increase the triangular fence posts feature a specified points e.g. bore holes, security provided. In short - the robust assembly flange which pins or lugs. The tapered post well-tried elkosta fence system is especially designed for the with its high resistance values offers maximum security and a versatile requirements of chain- is widely used for sites with high level of flexibility.