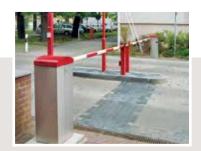

#### Boom barriers and traffic bollards - efficient transit regulation

serves the purpose of allowing of application. The latter are secured. Our hand-operated individual passage of vehicles designed for continuous use products are mainly suited for and regulating the entry and and can easily manage high low-traffic volumes and can exit of vehicles. We offer both traffic volumes. Boom lengths optionally be secured with a hand- and power-operated are variable, meaning that even supporting strut if necessary.

Our range of boom barriers models depending on the area large passage widths can be

## Our offering

- Power-operated boom barriers
- Hand-operated boom barriers
- Full-height turnstiles
- Traffic bollards