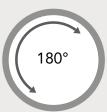

#### 100% Coverage

With its ability to travel at a speed of 6 m / sec and its PTZ camera, CurveTrack<sup>®</sup> removes blindspots and offers you maximum visibility.

Travelling on straight and curved sections of rail, CurveTrack<sup>®</sup> can make turns from 45° to 180°, adapting to every space configuration.

## Adaptability & Efficiency

With its ability to make turns up to 180°, CurveTrack<sup>®</sup> easily adapts to any site configuration : supermarket, warehouse, airport, underground parking garage and more.