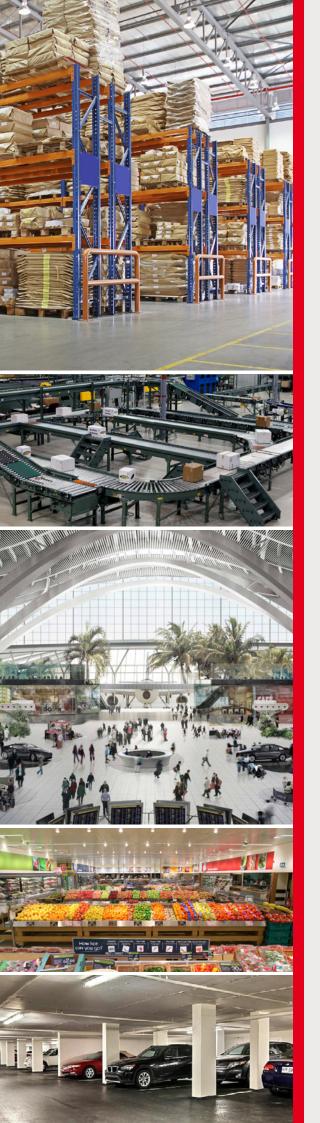

## Adaptability & Efficiency

With its ability to make turns up to 180°, CurveTrack<sup>®</sup> easily adapts to any site configuration : supermarket, warehouse, airport, underground parking garage and more.

Reducing theft and shrinkage, protecting your customers and employees, preventing degradations, monitoring your production lines... All of those needs will be answered by the CurveTrack<sup>®</sup>.