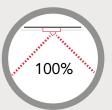

#### 100% Coverage

With its ability to travel at a speed of 6 m / sec and its PTZ camera, CurveTrack<sup>®</sup> removes blindspots and offers you maximum visibility.

Travelling on straight and curved sections of rail, CurveTrack<sup>®</sup> can make turns from 45° to 180°, adapting to every space configuration.

## 100% COVERAGE

The ability to travel and the PTZ camera of the CurveTrack<sup>®</sup> enables you to follow a person in a shop or an object in your factory or warehouse. Instead of switching cameras and screens, you just need to flick the joystick !