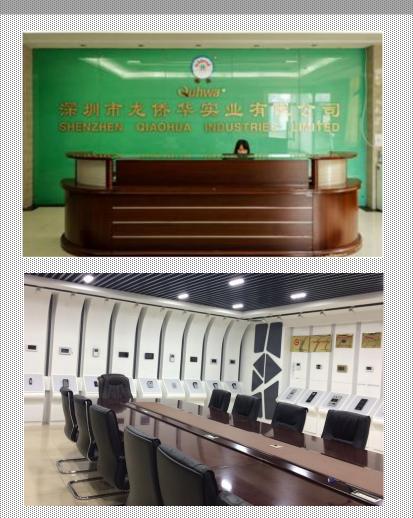

History

SHENZHEN QIAOHUA INDUSTRIES LIMITED

- **1980: Established in PuLing**.
- 1992: Guangzhou branch established.



- 2000: Qiaohua Cooperation established in HK. Adhere to ISO9001
- 2001: Shenzhen Qiaohua Industrial Limited established.
- 2009: Qiaohua Industrial Park Built up in Shenzhen.



# Industrial plant SHENZHEN QIAOHUA INDUSTRIES LIMITED

Factory Buildings: 2

Surface Area: **106,000.00** m<sup>2</sup>



Staff Numbers: 800 people with 21 R&D engineers Staff Numbers 100 people with 21 R&D engineers 100 people with 20 People with 21 R&D engineers 100 people with 21 R&D engineers 100 people with 21 R&D engineers 100 people with 20 People with 20 People with 21 R&D engineers 100 people with 20 Peo

SMT Lines: 4



### Offices/meeting room SHENZHEN QIAOHUA INDUSTRIES LIMITED









## Workshop/warehouse SHENZHEN QIAOHUA INDUSTRIES LIMITED











### **Certification** SH

#### SHENZHEN QIAOHUA INDUSTRIES LIMITED









## Marketing Distribution SHENZHEN QIAOHUA INDUSTRIES LIMITED

• South America 30%

Main Partner:

adeo L'Ilegrand

STEREN

Quhwa has built business relationship with more than 300 clients mainly from Europe, South America and USA markets.







### Products (Doorbell & alarm) SHENZHEN QIA

SHENZHEN QIAOHUA INDUSTRIES LIMITED





Wired door Chime



Alarm system





# **Products (Lighting product)**

#### SHENZHEN QIAOHUA INDUSTRIES LIMITED





LED Garden light

Blue Sky Night Star Light



Super LED Dome Light



Disco LED rotating crystal ball





400W Fog Machine with Metal Housing



Quhwa QL-01 400W Fog Machine



**Rotating Disc