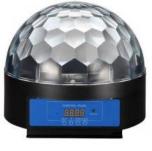

#### SHENZHEN QIAOHUA INDUSTRIES LIMITED

LED Garden light

Blue Sky Night Star Light

Super LED Dome Light

Disco LED rotating crystal ball

400W Fog Machine with Metal Housing

Quhwa QL-01 400W Fog Machine

**Rotating Disco Ball** 