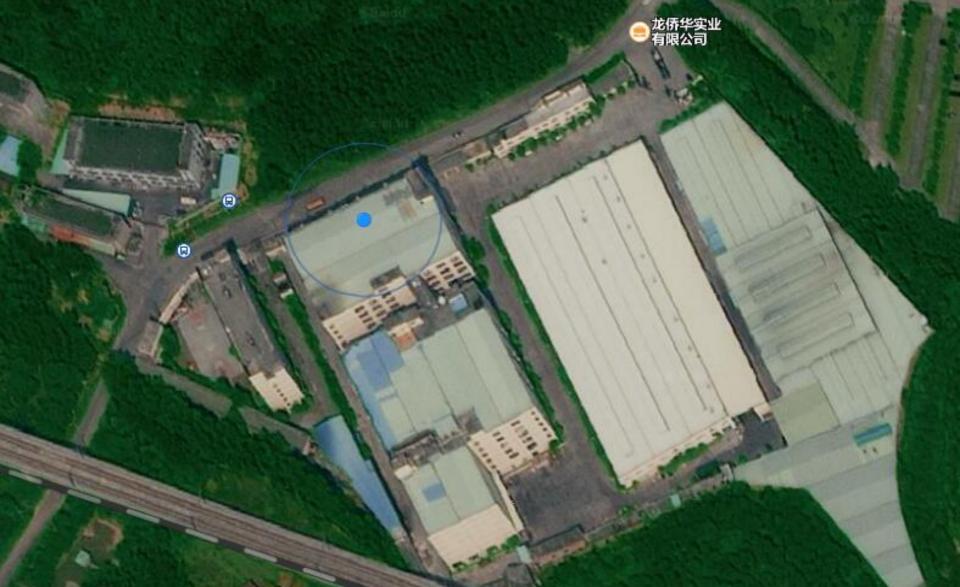

# Industrial plant SHENZHEN QIAOHUA INDUSTRIES LIMITED

Factory Buildings: 2

Surface Area: **106,000.00** m<sup>2</sup>

Staff Numbers: 800 people with 21 R&D engineers Staff Numbers 100 people with 21 R&D engineers 100 people with 20 People with 21 R&D engineers 100 people with 21 R&D engineers 100 people with 21 R&D engineers 100 people with 20 People with 20 People with 21 R&D engineers 100 people with 20 Peo