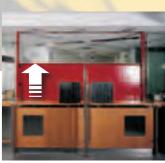

### Service with Security!

**Seated Counter** P 3001 with fast-rising steel plates

**Security - fast** Only 0.4 seconds to security

Banks, petrol stations, casinos, **jewellers' shops and official authorities** are always exposed to the risk of attacks and robberies.

While planning new buildings or modifications, high value is placed on customer-friendliness and personal contact. Of course the attractive design of the furnishings plays an important role, too.

**Security Screens** invisibly integrated into the counter combine customer-friendliness and design with employees' demands for a high degree of security.

Bullet-proof screens which rise from the counter in a fraction of a second protect employees against dangerous attacks.

With the screen closed, the customer side can be used as a self-service area.

Our Security Screen P 3300 with rising bullet-proof glazing represents "Security à la Carte"

#### ■ In case of an attack:

The clerk releases the Security Screen. Within a fraction of a second the bullet-proof glazing closes the area above the counter. The employee is protected.