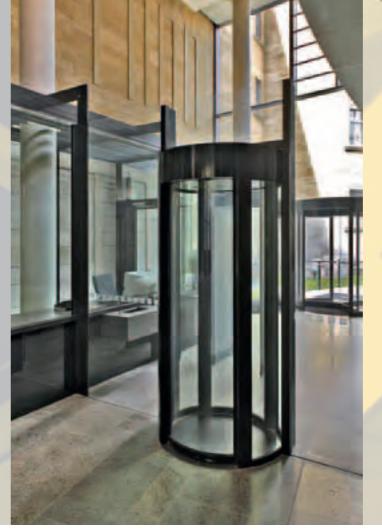

## HIGH SECURITY AREAS

**Controlled Access** 

5 Entrance systems, Pass-Throughs, Metal Detectors, Door Drives, Access Controls

Anti-tailgating
Biometric Lock
The Personnel Access Lock AXXES
with weight control system ensures that only an authorised person is allowed to enter the security area.

Money Transfer Systems
Personnel Access and Material Locks
in bullet-proof and burglar-resistant
execution

Security Made-To-Measure
Bullet-, burglar- and fire-resistant
doors and partition walls
in combination with Personnel Access
or Material Locks