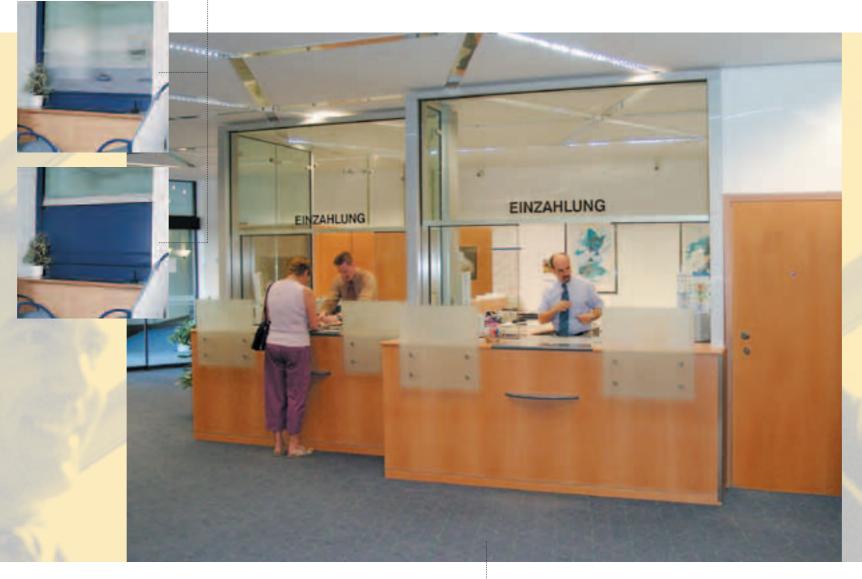

### Service with Security!

**Seated Counter** P 3001 with fast-rising steel plates

**Security - fast** Only 0.4 seconds to security

Banks, petrol stations, casinos, **jewellers' shops and official authorities** are always exposed to the risk of attacks and robberies.

While planning new buildings or modifications, high value is placed on customer-friendliness and personal contact. Of course the attractive design of the furnishings plays an important role, too.

**Security Screens** invisibly integrated into the counter combine customer-friendliness and design with employees' demands for a high degree of security.

Bullet-proof screens which rise from the counter in a fraction of a second protect employees against dangerous attacks.

With the screen closed, the customer side can be used as a self-service area.

Our Security Screen P 3300 with rising bullet-proof glazing represents "Security à la Carte"

#### ■ For normal use:

Customer-friendly service at an open counter.
The attack protection is invisibly hidden in the counter.

#### ■ In case of an attack:

The clerk releases the Security Screen. Within a fraction of a second the bullet-proof glazing closes the area above the counter. The employee is protected.

#### High risk or during operation at night:

The security glazing is closed as a precaution.
The customers are served via the integrated pass-through. The personnel is protected against attacks.

Security Screen invisibly hidden inside the counter