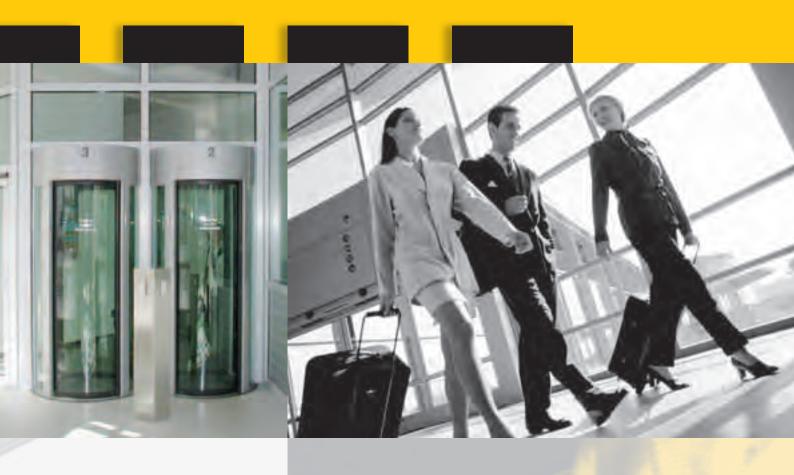

## HIGH SECURITY AREAS

**Controlled Access** 

5 Entrance systems, Pass-Throughs, Metal Detectors, Door Drives, Access Controls

Anti-tailgating
Biometric Lock
The Personnel Access Lock AXXES
with weight control system ensures that only an authorised person is allowed to enter the security area.

Money Transfer Systems
Personnel Access and Material Locks
in bullet-proof and burglar-resistant
execution

Security Made-To-Measure
Bullet-, burglar- and fire-resistant
doors and partition walls
in combination with Personnel Access
or Material Locks

We build complete systems according to your ideas.

Made-to-measure. For sure.

Porters' Lodges
up to highest
security classifications:
Bullet-resistant
Burglar-resistant
Fire-resistant