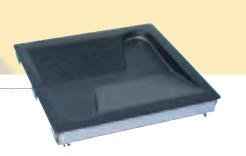

### Transfer Trays and Pass-Throughs

in various sizes, executions and bullet-resistant classifications.

PASS THROUGH SYSTEMS