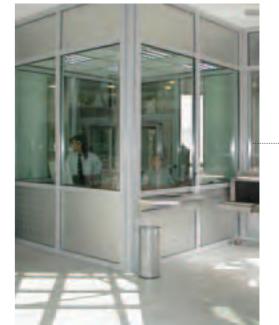

## HIGH SECURITY AREAS

**Controlled Access** 

5 Entrance systems, Pass-Throughs, Metal Detectors, Door Drives, Access Controls

Anti-tailgating
Biometric Lock
The Personnel Access Lock AXXES
with weight control system ensures that only an authorised person is allowed to enter the security area.

Money Transfer Systems
Personnel Access and Material Locks
in bullet-proof and burglar-resistant
execution

Security Made-To-Measure
Bullet-, burglar- and fire-resistant
doors and partition walls
in combination with Personnel Access
or Material Locks