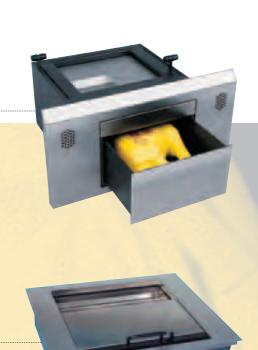

### Transfer Trays and Pass-Throughs

in various sizes, executions and bullet-resistant classifications.

PASS THROUGH SYSTEMS