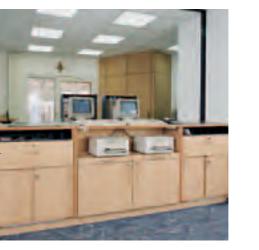

#### ■ For normal use:

Customer-friendly service at an open counter.
The attack protection is invisibly hidden in the counter.

#### High risk or during operation at night:

The security glazing is closed as a precaution.
The customers are served via the integrated pass-through. The personnel is protected against attacks.

Security Screen invisibly hidden inside the counter