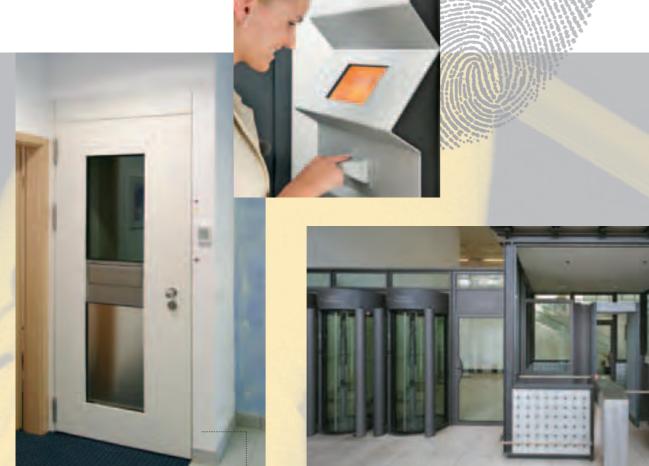

## HIGH SECURITY AREAS

**Controlled Access** 

5 Entrance systems, Pass-Throughs, Metal Detectors, Door Drives, Access Controls

Anti-tailgating
Biometric Lock
The Personnel Access Lock AXXES
with weight control system ensures that only an authorised person is allowed to enter the security area.

Money Transfer Systems
Personnel Access and Material Locks
in bullet-proof and burglar-resistant
execution

Security Made-To-Measure
Bullet-, burglar- and fire-resistant
doors and partition walls
in combination with Personnel Access
or Material Locks

We build complete systems according to your ideas.

Made-to-measure. For sure.

Porters' Lodges
up to highest
security classifications:
Bullet-resistant
Burglar-resistant
Fire-resistant