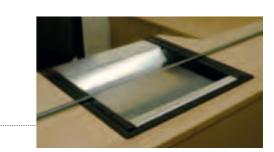

### Transfer Trays and Pass-Throughs

in various sizes, executions and bullet-resistant classifications.

PASS THROUGH SYSTEMS