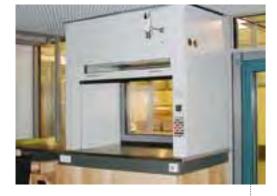

### Transfer Trays and Pass-Throughs

in various sizes, executions and bullet-resistant classifications.

PASS THROUGH SYSTEMS