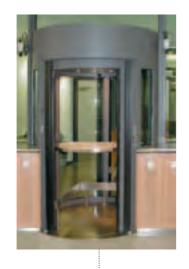

## HIGH SECURITY AREAS

**Controlled Access** 

5 Entrance systems, Pass-Throughs, Metal Detectors, Door Drives, Access Controls

Anti-tailgating
Biometric Lock
The Personnel Access Lock AXXES
with weight control system ensures that only an authorised person is allowed to enter the security area.

Money Transfer Systems
Personnel Access and Material Locks
in bullet-proof and burglar-resistant
execution

Security Made-To-Measure
Bullet-, burglar- and fire-resistant
doors and partition walls
in combination with Personnel Access
or Material Locks