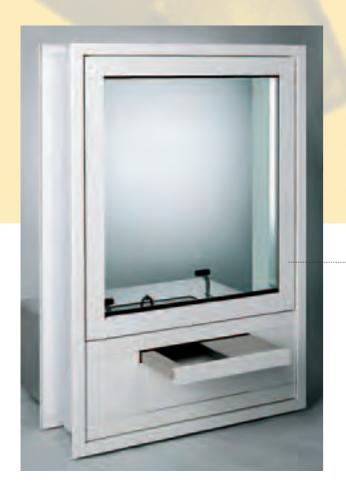

The Intercom System DELTA was specially developed for glazed counter elements where good communication between in- and outside is necessary. DELTA combines modern technology and excellent design.

3

#### Secure electronic lockers

**Requirements?**Bullet-resistant
Burglar-resistant

Fire-resistant Explosion-resistant

Gas-tight

Just ask!

for the distribution of urgent deliveries of goods, mail or medicine: Single doors at the collection side, overall opening at the distribution side. An integrated counter element with intercom system allows a personal advice, even

outside opening hours.

4

### Transfer Trays and Pass-Throughs

in various sizes, executions and bullet-resistant classifications.

PASS THROUGH SYSTEMS