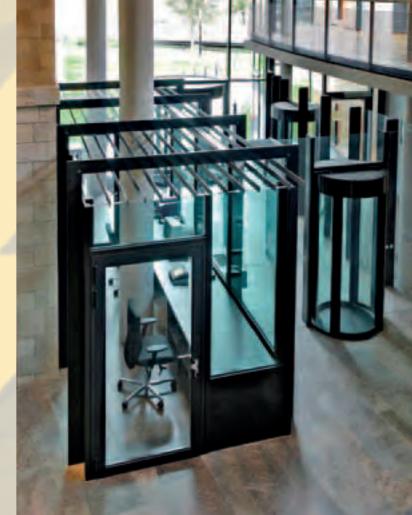

## HIGH SECURITY AREAS

**Controlled Access** 

5 Entrance systems, Pass-Throughs, Metal Detectors, Door Drives, Access Controls

Anti-tailgating
Biometric Lock
The Personnel Access Lock AXXES
with weight control system ensures that only an authorised person is allowed to enter the security area.

Money Transfer Systems
Personnel Access and Material Locks
in bullet-proof and burglar-resistant
execution

Security Made-To-Measure
Bullet-, burglar- and fire-resistant
doors and partition walls
in combination with Personnel Access
or Material Locks