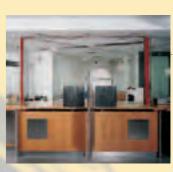

The Intercom System DELTA was specially developed for glazed counter elements where good communication between in- and outside is necessary. DELTA combines modern technology and excellent design.

3