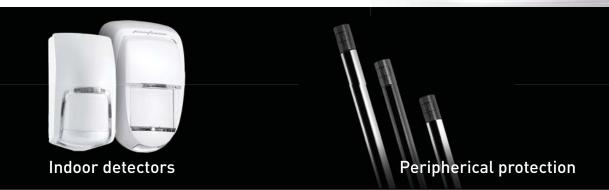

#### Italian security solutions

Tecnoalarm research has developed, for each specific security requirement, three different levels of detecting intruders.

Long range perimeter protection for the outdoors, designed for detection in large areas such as industrial sites, storehouses, squares or gardens. Peripherical protection for the access ways and each single door and window. Indoor detectors which capture the presence of an intruder in each specific area of a building as well as the attempts at sabotage thanks to innovative anti-tamper protection such as antimasking control.