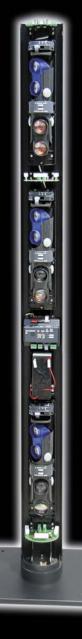

# Outdoor protection with ranges up to 200 meters

#### **Explorer - Explorer Bus**

#### Microwave barrier

- 60, 120 or 180 meters range
- Sensivity setting (beam width)
- Response time setting
- Operating fraquency 10.5GHz

# Doppler microwave barrier with RSC technology

- 60, 120 or 220 meters range
- Programming and monitoring by software both locally and from a distance
- Operating frequency 10.5GHz

#### **Miniexplorer**

#### Microwave barrier

- 40 meters range
- 2 transmission channels
- Operating frequency 10.5GHz

#### Beamtower

#### Active infrared barrier with RSC technology

- 100 meters range
- Programming and monitoring by software both locally and from a distance
- Barrier or perimeter mode functioning with 9 open and closed perimeter configurations
- Orientable beams with the possibility of protecting two sides of the perimeter with one column
- Optional thermal resistor board with anti-fog and anti-freeze function