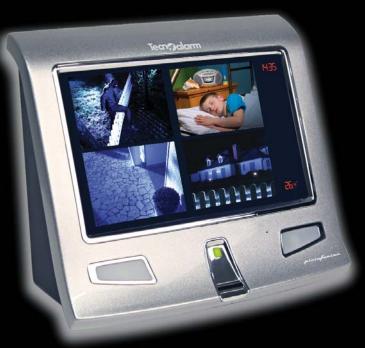

# Vide alarm Photographs and memorizes

#### The first high-tech burglar alarm system with integrated video surveillance The exclusive *printer* design for a perfect blending wiht any home decoration

#### **TSP7000**

#### Touch screen video console

The TSP7000 console with 7 inches touch screen views up to 4 video streams simultaneously, recorded by the system's IP cameras. It allows the end user to check what is happening in his system, no matter if the latter is armed or not.

#### **Biometric reader**

Permits the user's identification through the recognition of his finger prints

#### Graphic menu

Intuitive management of all of the system's functions

#### Home automation

Permits easy programming and activation of, for istance, the air conditioning or the sprinkler system

#### TV output

For the connection of an external monitor