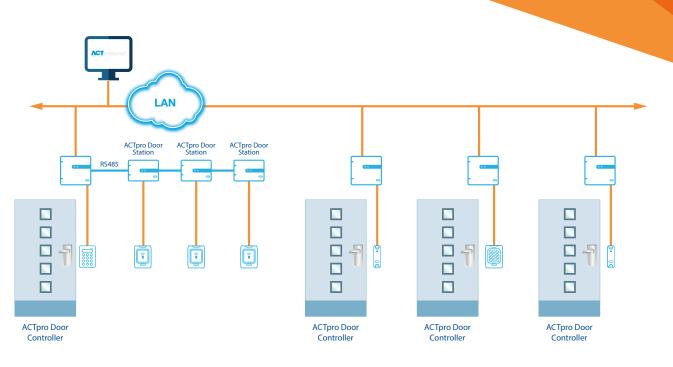

#### **Networked Access Control**

Vanderbilt's portfolio of network based access control systems delivers integration with video management and workforce management applications. Our networked based systems include ACTpro, Entro and Aliro – all of which offer tailored solutions for specific user requirements.

#### Controllers, Door Controllers and Input/ Output Modules

Vanderbilt's range of controllers include:

- Single IP options with onboard PSUs
- Add-on door stations for system expansions
- Advanced central controllers for enterprise systems
- Input/output modules for third party cause & effect
- Reservation terminal for local bookings