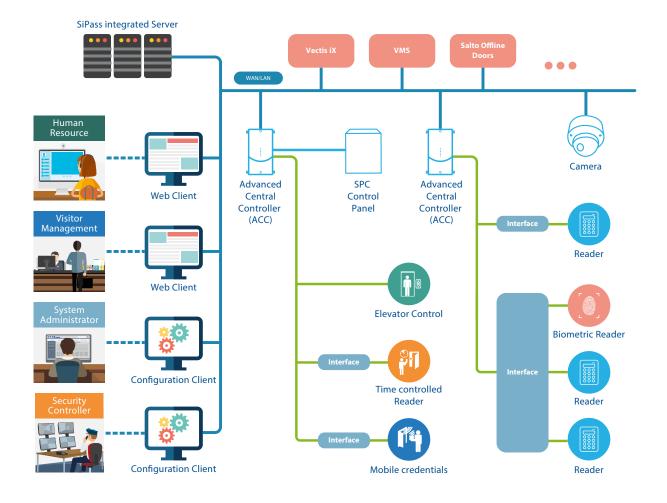

#### **Advanced Access Control**

SiPass<sup>®</sup> integrated is our powerful, scalable and very flexible access control system that provides a high level of security without compromising convenience. SiPass can be used to integrate access control, intrusion detection and video surveillance into a single interoperable system.

#### **Interoperable Security Systems**

Electronic security systems from Vanderbilt have inherent interoperability capability, meaning that regardless of the system size, the components can interact on the controller level without the need of a central management system. The Vanderbilt offering is in principle "plug and play" directly out of the box.