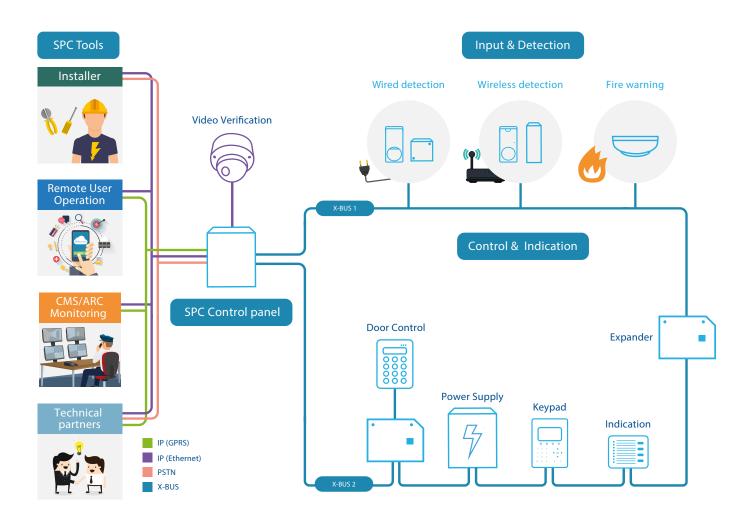

#### **SPC Series**

Vanderbilt single and dual technology motion SPC is a professional intrusion detection system that offers versatile and comprehensive alarm management functionality. Through the use of cloud services, end user apps and a dedicated software suite, SPC is at the forefront of modern intrusion detection that can easily be adapted to changing requirements, offering wired or wireless options.

#### SPC offers many compelling business advantages to installers:

- Adaptable from small to large, simple to complex
- Stylish beautifully designed with aesthetics customers enjoy
- Secure created to ensure you and your customers are protected, always
- Connected built on a powerful communications platform which caters for all functions including maintenance and remote configuration
- Ready flexible control that has been built to meet the most demanding requirements and situations