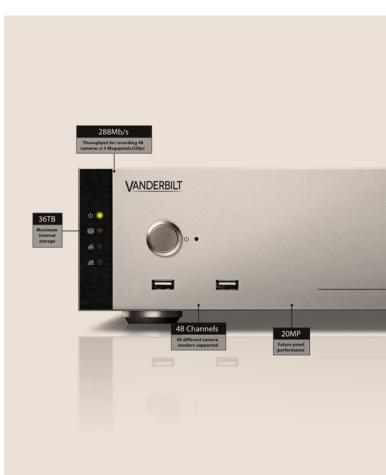

#### Vectis iX Video Surveillance

Vectis iX is Vanderbilt's professional range of video surveillance that supports IP cameras up to 20MP. Combined with Vanderbilt's professional range of cameras Vectis iX is scalable, making it suited for many types of applications from small to complex, high-security multi-site environments when working with a CMS.