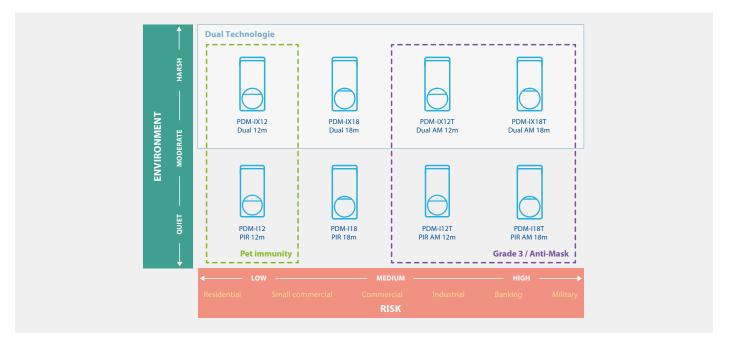

#### **Motion Detectors**

Vanderbilt single and dual technology motion detectors are designed to deliver the highest false alarm immunity. With a modern design allowing for a quick and clean installation, all motion detectors are tamper-proof and provide highly reliable detection in all applications and environments.