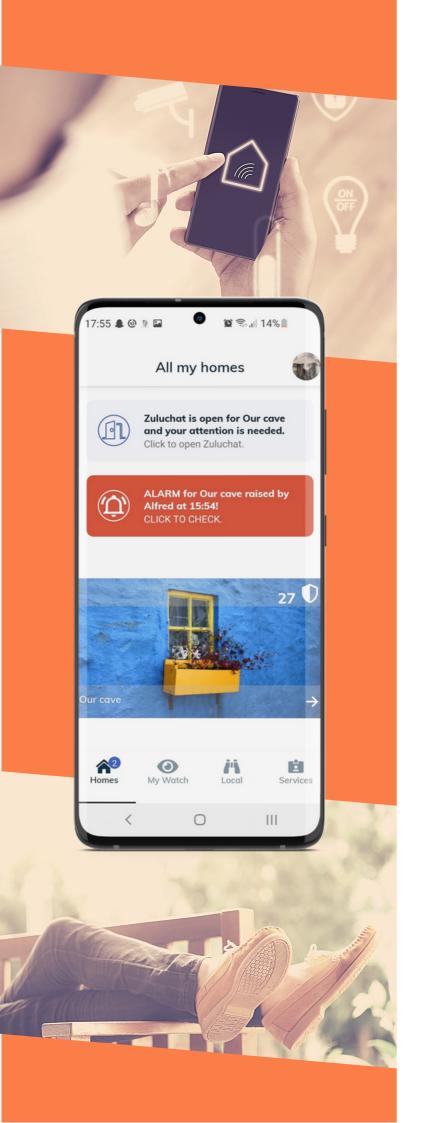

# THERE IS NO MORE REASON WHY PROFESSIONAL SECURITY SERVICES COULDN'T BE OFFERED TO A NEW GENERATION OF USERS

Smart home security products seem to be the preferred choice of the majority of households when it comes to securing their homes. Zuluhood connects with IFTTT and a global community of 18 million users, making it already possible to professionally monitor alerts triggered by Ring, Blink, Abode, Arlo together with Google Home, Amazon Alexa, Samsung Smartthings, and many other smart home and security systems.

AND THERE IS NO MORE DELAY.
WHEN USERS THINK OF OR NEED HOME SECURITY,
WITH ZULUHOOD THEY CAN PURCHASE THE
SECURITY SERVICE OFFERED BY THE LOCAL SECURITY
COMPANY RIGHT AWAY.