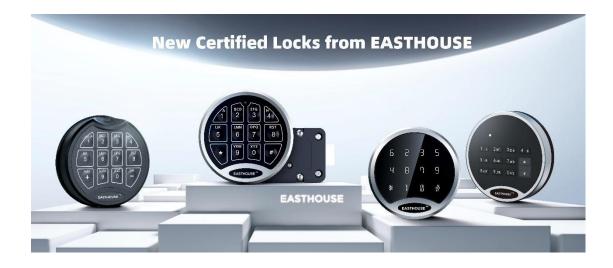

One of the innovative solutions on display at the exhibition is the **SafeLogic Stealth** - a unique entrypad with touch screen, silent mode and randomized number display. The **SafeLogic S Series**, designed for low profile safe lock applications; and the **SafeLogic BackLit Entry Pad** with backlighting, making access easy in dimly lit areas, will also be present.