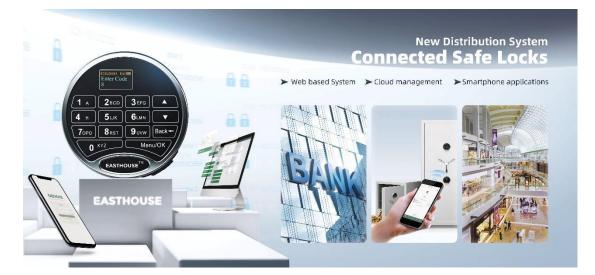

Easthouse will have its new **ProLogic WebLink** on display. This innovation is a network connected safe lock solution allowing for remote programming and management which allows users to program security functions, add/delete user access, view real-time lock status and history, all from the web-enabled software system. ProLogic WebLink offers flexibility in connectivity: Hard-wired Ethernet connection or wireless connectivity.

Easthouse provides high security solutions for a wide range of institutions, including banks, vaults, and commercial chain stores. They continue to meet and exceed the security requirements of certification agencies worldwide providing real security and smart home solutions for the home.