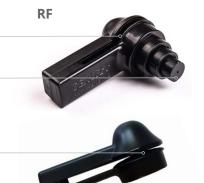

# Safe tagging solution for you and your customers.

The patent pending SlideTag<sup>™</sup> is a revolutionary development in security tagging solutions for the safety-conscious retailer. The unique, one piece design incorporates a fixed magnetic clutch and self-retracting pin mechanism, allowing the pin to be guided into the clutch with precision and safety – giving a smooth and speedy application first time, every time, without exposure to the pin.

#### **FEATURES & BENEFITS**

Opening has contoured lip for smoother fit on materials up to .14"

One-piece design, the housing conceals the spring loaded, smooth pin

Needle sharp, selfretracting pin minimizes fabric damage

Small, compact design

No tag/pin sorting required

Other colors available

AM

- EAS hard tag
- Rapid application and removal
- Releases with SuperLock detacher
- DuaLock version compatible with both magnetic and mechanical detachers
- Available in AM or RF