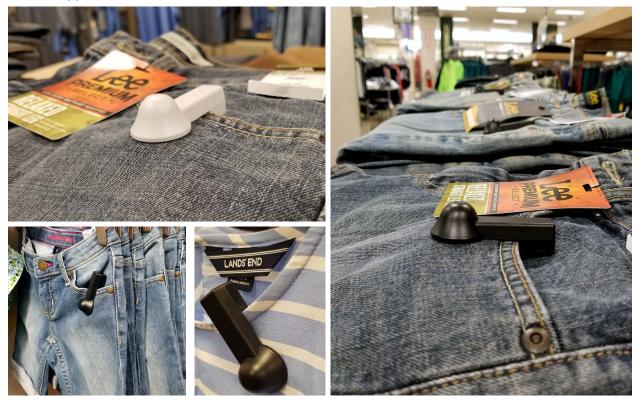

etracting pin mechanism, allowing the pin to be guided into the clutch with precision and safety – giving a smooth and speedy application first time, every time, without exposure to the pin.

#### **FEATURES & BENEFITS**

Opening has contoured lip for smoother fit on materials up to .14"

One-piece design, the housing conceals the spring loaded, smooth pin

Needle sharp, selfretracting pin minimizes fabric damage

Small, compact design

No tag/pin sorting required

Other colors available



AM

- EAS hard tag
- Rapid application and removal
- Releases with SuperLock detacher
- DuaLock version compatible with both magnetic and mechanical detachers
- Available in AM or RF



sekura-global.com sales@sekura-global.com

## SlideTag™

### SUGGESTED APPLICATIONS

Fashion apparel and accessories



### **PRODUCT INFO**

| ORDER CODE | DESCRIPTION        | CARTON QTY |
|------------|--------------------|------------|
| 8AMSLT1    | AM SlideTag, grey  | 500        |
| 8RFSLT1    | RF SlideTag, black | 500        |



°2018 Sekura Global. No endorsement of Sekura solutions has been made by any manufacturers of the display merchandise shown.

**UK & EU Offices** | UK Freephone: 0800 036 3999 | UK Local: +44 (0)1206 390 800 **US & Canada Offices** | Toll Free: 888-4-SEKURA | Local: +1 704-372-2731