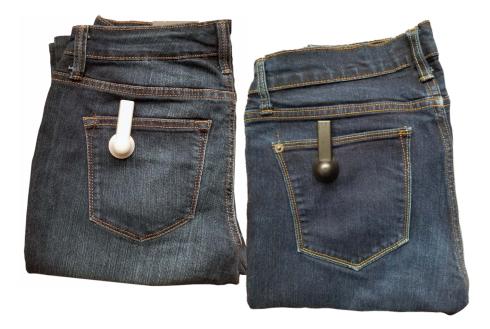

### SlideTag™



# Safe tagging solution for you and your customers.

The patent pending SlideTag<sup>™</sup> is a revolutionary development in security tagging solutions for the safety-conscious retailer. The unique, one piece design incorporates a fixed magnetic clutch and self-retracting pin mechanism, allowing the pin to be guided into the clutch with precision and safety – giving a smooth and speedy application first time, every time, without exposure to the pin.

#### **FEATURES & BENEFITS**

Opening has contoured lip for smoother fit on materials up to .14"

One-piece design, the housing conceals the spring loaded, smooth pin

Needle sharp, selfretracting pin minimizes fabric damage

Small, compact design

No tag/pin sorting required

Other colors available



AM

- EAS hard tag
- Rapid applicatio