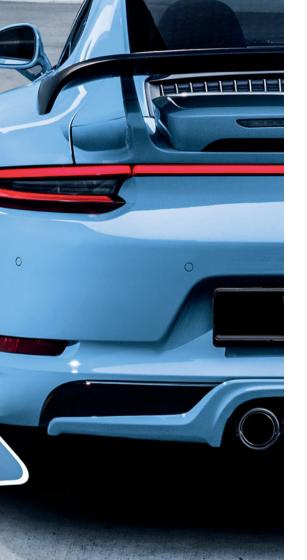

### **TECHART** Aerodynamics.

Individual styling, well-balanced.

**TECHART bodykits and styling options** underline the sport-focused attitude of individualized Porsche models from every angle. Typically TECHART, the distinction of the exterior design is unmistakable. At the same time, it decently maintains the inimitable Porsche design line.

**The range of exterior TECHART options is versatile.** Front spoilers and front aprons merge perfectly with the surrounding design. Rear wings and rear aprons are sporty statements, instantly visible. Accompanied by a manifold choice of TECHART body parts such as diffusors, side skirts, engine lids, roof spoilers as well as exterior trims and customized surface finishes, the variety of TECHART personalization for any Porsche model is literally endless.

Hard and demanding test procedures are development steps any genuine TECHART bodykit has to undergo. In terms of aerodynamic components, wind tunnel testing is crucial for both, optimum driving performance and highest active safety. As a result, TECHART bodykits are not only breathtaking design upgrades. They ensure well-balanced aerodynamics and improved driving stability.