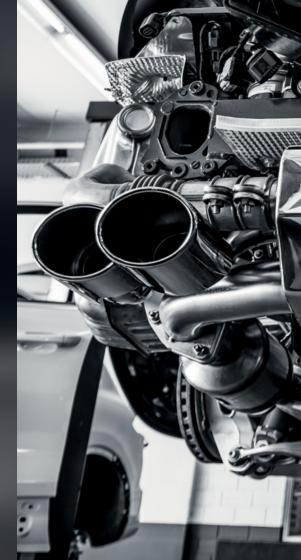

### TECHART Exhaust Systems.

Spectacular. Whenever you're in the mood.

**For all admirers of audible driving pleasure**: TECHART sport exhaust systems provide an impressive soundscape. For nearly every Porsche model, TECHART offers a range of sport exhaust systems and silencers to meet different individual preferences.

**For a racier soundscape whenever you're in the mood**, valve-controlled sport exhaust systems dynamically adjust the sound according to the driving style. And for drivers who are searching for a motorsport-like appearance, TECHART's »Racing« exhaust systems are the right choice for an extraordinary audible presence.

A sign of individuality, even at standstill: TECHART tailpipes. Available in gloss chrome and matt black chrome, stainless steel TECHART tailpipes visibly underline the distinctive character of your Porsche model. For the 911 Carrera S, Carrera 4S and Targa 4S, as well as for all 911 GTS models, TECHART also offers a sport exhaust system with two central tailpipes.