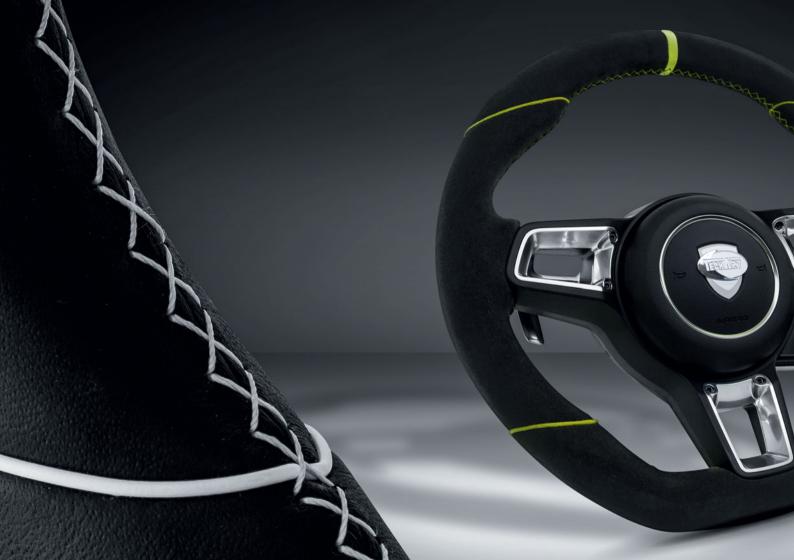

## **TECHART Steering Wheels.**

Perfectly handmade. For perfect handling.

**Composed by select materials and outstanding craftsmanship**, TECHART steering wheels as well as TECHART refined and refurbished Porsche steering wheels are individual pieces of art.

**Shaped in a casting process using proprietary molding tools**, the caoutchouc-like rubber compound has to fulfill specific safety requirements. The material does not only give the shape to the steering wheel rim, but it is designed to absorb impact energy through defined deforming.

The rich repertory of TECHART's master craftsmen turns this into a masterpiece made of finest materials. Such as supple leather, precious wood veneers, Alcantara®, carbon fiber or high-gloss lacquered surfaces.