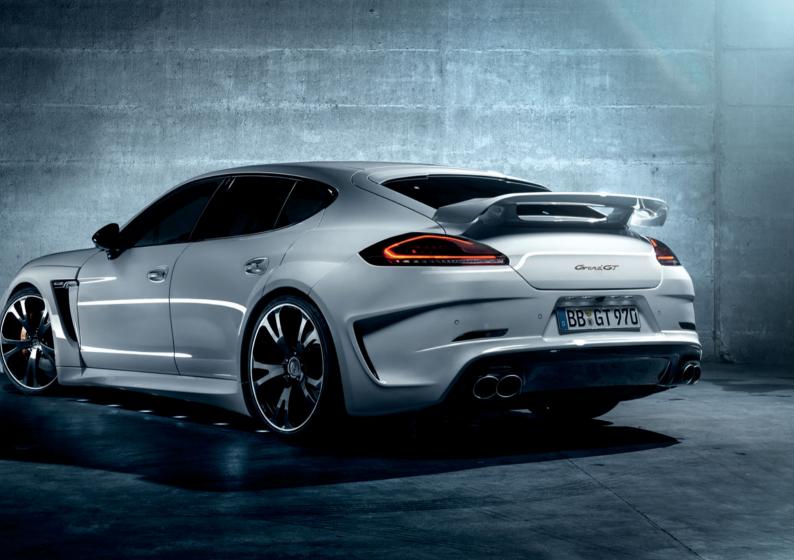

## **TECHART** for your Porsche Panamera.

»TECHART Aerokit I and TECHART Grand GT. Two individualization programs which embodies the typical TECHART values. Distinguished by powerful emotional design.«

> The grand entrance. TECHART for your Porsche Panamera.

> > For detailed information & brochures, please visit www.techart.de/panamera