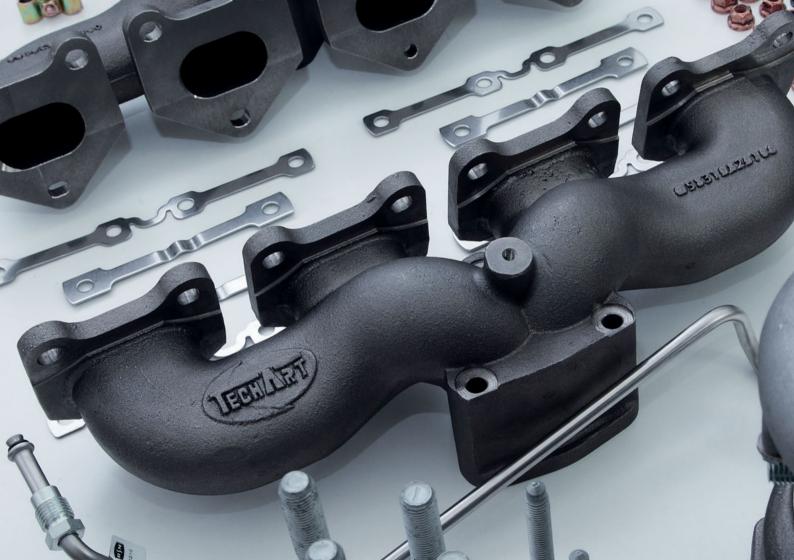

### **TECHART Powerkits.** <u>Warranty-backed performance upgrades.</u>

**TECHART provides impressive power gains** for a lot of Porsche models. The core of most TECHART powerkits is the TECHTRONIC<sup>™</sup> engine management system. The installation is easy and quick, and it can be done by every authorized TECHART sales partner without touching the standard engine management.

- significant increase of performance and driving dynamics
- activation by pushing the Sport button at the center console
- quick and easy installation, trouble-free deinstallation at any time
- does not affect vehicle diagnostics or servicing
- does not affect electronic engine protection features
- backed by TECHART's warranty on engine and gearbox

To give an example, TECHART TECHTRONIC<sup>™</sup> powerkits boost the performance of a 911 Turbo S (991) to a total of 620 horsepower and 880 Nm (649 lb.-ft.).

Depending on the specific model, TECHART powerkits include engine components which meet highest demands for maximum power delivery and durability. As for the 2015 Cayenne Turbo, this enables a total power output of 700 horsepower and an extraordinary torque of 920 Newtonmeters (679 lb.-ft.).