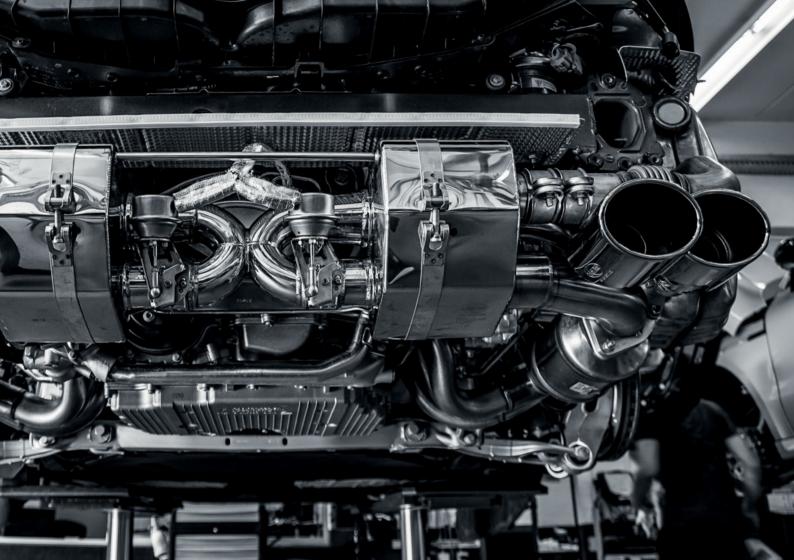

### TECHART Exhaust Systems.

Spectacular. Whenever you're in the mood.

**For all admirers of audible driving pleasure**: TECHART sport exhaust systems provide an impressive soundscape. For nearly every Porsche model, TECHART offers a range of sport exhaust systems and silencers to meet different individual preferences.

**For a racier soundscape whenever you're in the mood**, valve-controlled sport exhaust systems dynamically adjust the sound according to the driving style. And for drivers who are searching for a motorsport-like appearance, TECHART's »Racing« exhaust systems are the right choice for an extraordinary audible presence.

A sign of individuality, even at standstill: TECHART tailpipes. Available in gloss chrome and matt black chrome, stainless steel TECHART tailpipes visibly underline the distinctive character of your Porsche model. For the 911 Carrera S, Carrera 4S and Targa 4S, as well as for all 911 GTS models, TECHART also offers a sport exhaust system with two central tailpipes.