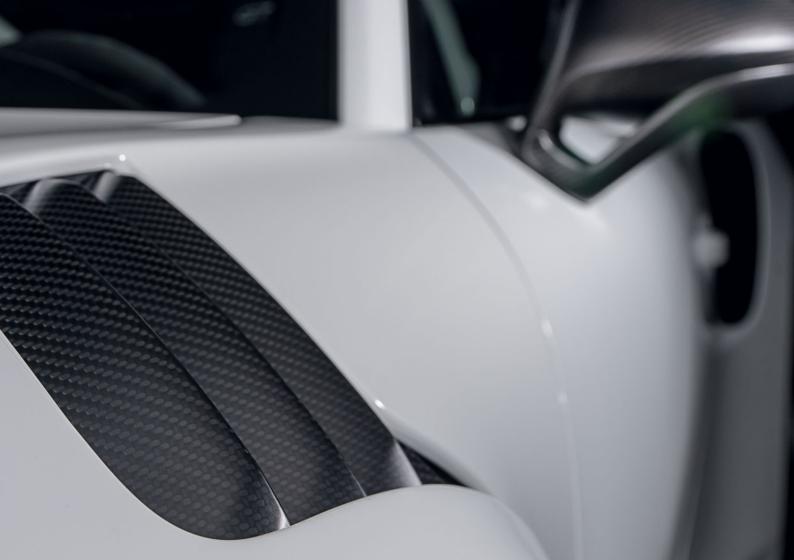

### **TECHART Carbon Fiber.** Spotless and sporty.

**TECHART carbon fiber parts and customized surfaces** hallmark your preference for individuality and add attractive design elements. Distinguished by sophisticated surface finishes, the TECHART Carbon Sport Packages set sincere motor sport styling highlights.

**Carbon fiber as an ingredient material** is part of a lot of TECHART aerodynamic components and styling options. But it is only the spotless look and feel of precisely manufactured carbon fiber structures, which makes it a perfect choice for premium-quality surface refinement. This guarantees harmony in style, matching the standard body colors and TECHART individual paints.

**Made in TECHART's inhouse manufactory**, genuine TECHART carbon fiber parts in matt or high-gloss finishes embody the freedom of personalization which is characteristic for the TECHART brand. TECHART carbon fiber is available for both, TECHART components such as air intakes or wing profiles as well as for OE parts, e.g. the Porsche SportDesign mirrors.