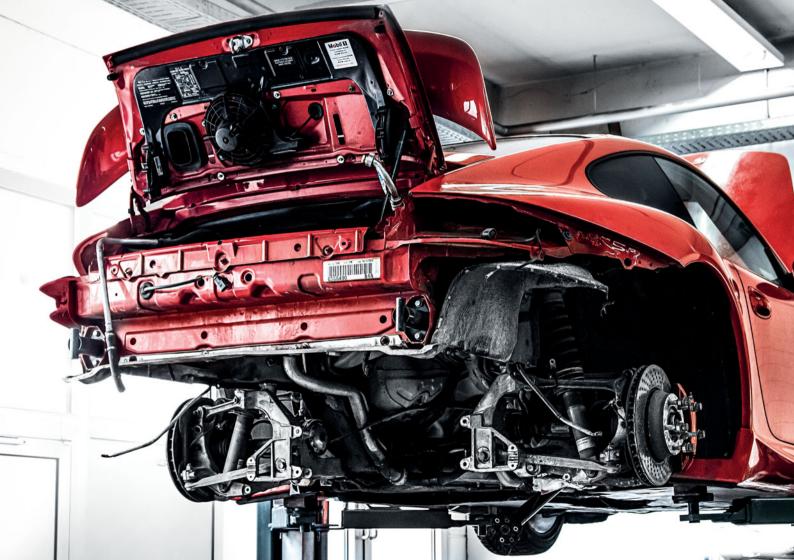

**Our core principle: OE manufacturer quality** – visible and invisible. All genuine TECHART products are the result of this maxim:

- in-house design and modelbuilding, aerodynamic optimization in the wind-tunnel
- computer aided development processing
- high-precision tooling for Polyurethane-RIM series production
- type-approvals, part certification and homologation
- verification of material performance and crashworthiness
- trouble-free installation, finishing and servicing at authorized service centers
- component and track testing secures performance and every day use suitability
- premium quality raw materials such as PU-RIM, carbon fiber,
- hand selected leather hides and precious woods

Hard and demanding test procedures are development steps any genuine TECHART bodykit has to undergo. In terms of aerodynamic components, wind tunnel testing is crucial for both, optimum driving performance and highest active safety. As a result, TECHART bodykits are not only breathtaking design upgrades. They ensure well-balanced aerodynamics and improved driving stability.