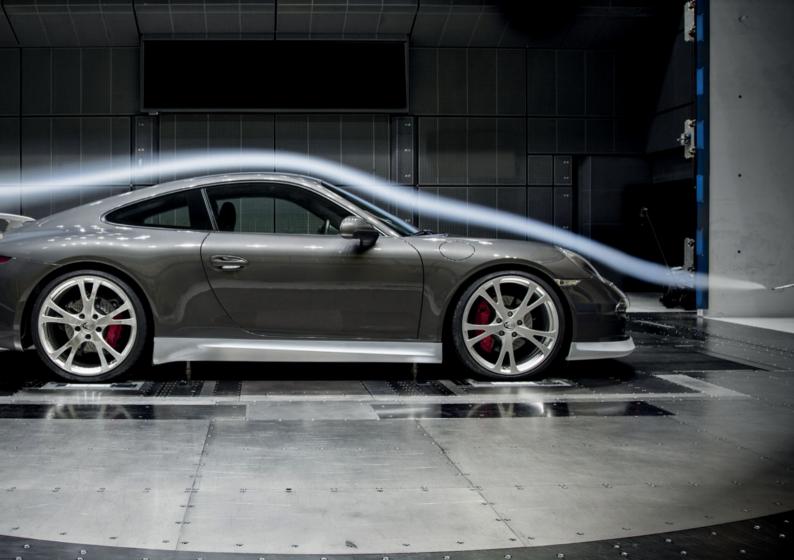

Hard and demanding test procedures are development steps any genuine TECHART bodykit has to undergo. In terms of aerodynamic components, wind tunnel testing is crucial for both, optimum driving performance and highest active safety. As a result, TECHART bodykits are not only breathtaking design upgrades. They ensure well-balanced aerodynamics and improved driving stability.