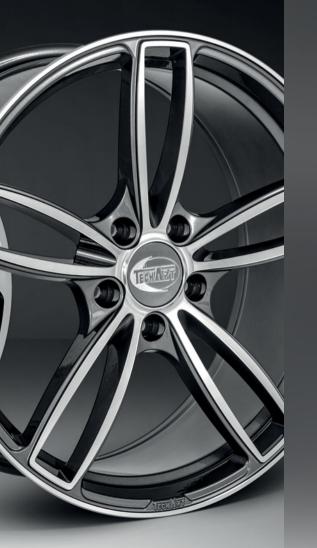

### **TECHART Wheels.** Individuality, 360°.

**Genuine TECHART wheels** are exclusive TECHART-engineered designs, manufactured at the highest TECHART quality standards.

Such as the classic five-spoke **TECHART Formula** wheel. Its elegant shape incorporates large spaces between the spokes. This provides a clear view of the braking system and enables efficient heat dissipation at the same time.

**TECHART Formula II** is the sportive evolution of the TECHART Formula design, combining the advantages of a monoblock wheel and a multipart styling.

The **forged TECHART Formula III** wheel is a statement of sportiness. The low weight of the dynamic twin-spokes wheel directly results in reduced unsprung masses and enhanced driving performance.

**TECHART Formula IV wheels** reinterpret the renowned TECHART wheel design in a beautiful five twin-spokes structure. Featuring a central locking device, its forged variant **TECHART Formula IV Race** is available for the 911 GTS, 911 Turbo and 911 GT3 families. In the production process, special forging technologies and undercut processing enables a particularly low weight.