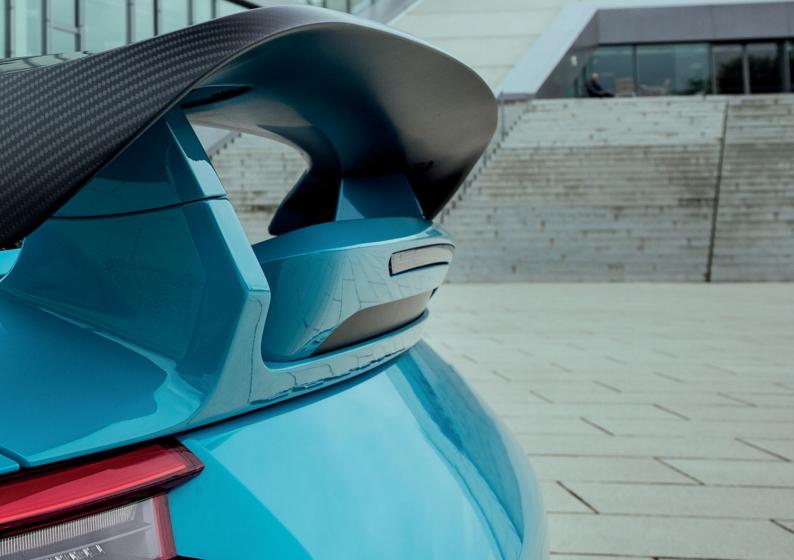

### **TECHART** Aerodynamics.

Individual styling, well-balanced.

**TECHART bodykits and styling options** underline the sport-focused attitude of individualized Porsche models from every angle. Typically TECHART, the distinction of the exterior design is unmistakable. At the same time, it decently maintains the inimitable Porsche design line.

**The range of exterior TECHART options is versatile.** Front spoilers and front aprons merge perfectly with the surrounding design. Rear wings and rear aprons are sporty statements, instantly visible. Accompanied by a manifold choice of TECHART body parts such as diffusors, side skirts, engine lids, roof spoilers as well as exterior trims and customized surface finishes, the variety of TECHART personalization for any Porsche model is literally endless.

### **TECHART Carbon Fiber.** Spotless and sporty.

**TECHART carbon fiber parts and customized surfaces** hallmark your preference for individuality and add attractive design elements. Distinguished by sophisticated surface finishes, the TECHART Carbon Sport Packages set sincere motor sport styling highlights.

**Carbon fiber as an ingredient material** is part of a lot of TECHART aerodynamic components and styling options. But it is only the spotless look and feel of precisely manufactured carbon fiber structures, which makes it a perfect choice for premium-quality surface refinement. This guarantees harmony in style, matching the standard body colors and TECHART individual paints.

**Made in TECHART's inhouse manufactory**, genuine TECHART carbon fiber parts in matt or high-gloss finishes embody the freedom of personalization which is characteristic for the TECHART brand. TECHART carbon fiber is available for both, TECHART components such as air intakes or wing profiles as well as for OE parts, e.g. the Porsche SportDesign mirrors.