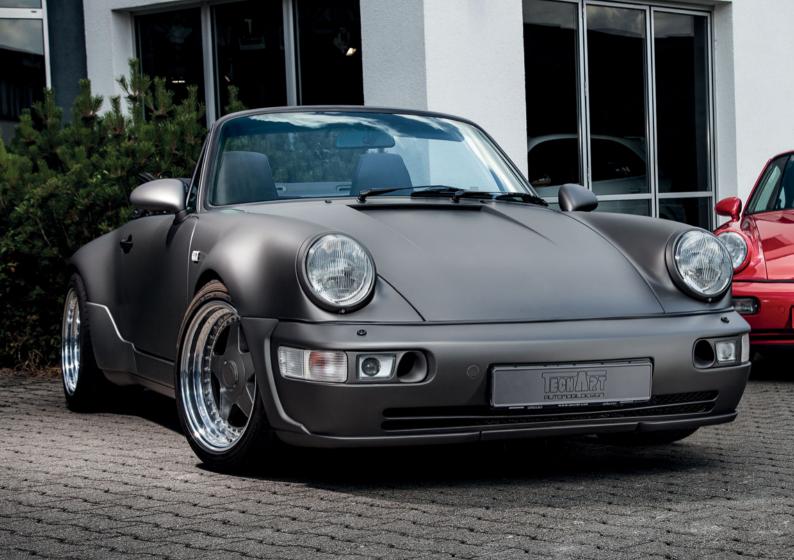

#### And even for your Modern Classic or older Porsche model,

a diverse repertoire of TECHART individualization, refinement and reconditioning is at your service.

Learn more about TECHART for your modern classic. Please visit www.techart.de/classic

### **TECHART** Aerodynamics.

Individual styling, well-balanced.

**TECHART bodykits and styling options** underline the sport-focused attitude of individualized Porsche models from every angle. Typically TECHART, the distinction of the exterior design is unmistakable. At the same time, it decently maintains the inimitable Porsche design line.

**The range of exterior TECHART options is versatile.** Front spoilers and front aprons merge perfectly with the surrounding design. Rear wings and rear aprons are sporty statements, instantly visible. Accompanied by a manifold choice of TECHART body parts such as diffusors, side skirts, engine lids, roof spoilers as well as exterior trims and customized surface finishes, the variety of TECHART personalization for any Porsche model is literally endless.

Hard and demanding test procedures are development steps any genuine TECHART bodykit has to undergo. In terms of aerodynamic components, wind tunnel testing is crucial for both, optimum driving performance and highest active safety. As a result, TECHART bodykits are not only breathtaking design upgrades. They ensure well-balanced aerodynamics and improved driving stability.