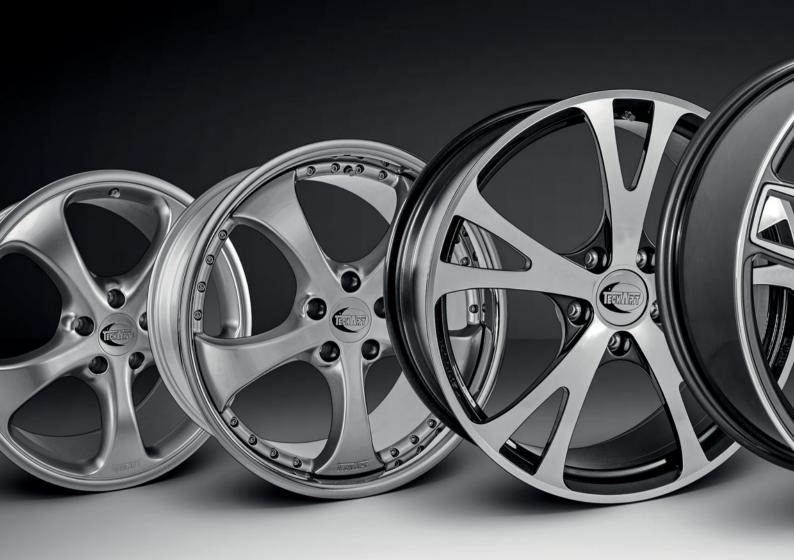

### **TECHART Wheels.** Individuality, 360°.

**Genuine TECHART wheels** are exclusive TECHART-engineered designs, manufactured at the highest TECHART quality standards.

Such as the classic five-spoke **TECHART Formula** wheel. Its elegant shape incorporates large spaces between the spokes. This provides a clear view of the braking system and enables efficient heat dissipation at the same time.

**TECHART Formula II** is the sportive evolution of the TECHART Formula design, combining the advantages of a monoblock wheel and a multipart styling.

The **forged TECHART Formula III** wheel is a statement of sportiness. The low weight of the dynamic twin-spokes wheel directly results in reduced unsprung masses and enhanced driving performance.

**TECHART Formula IV wheels** reinterpret the renowned TECHART wheel design in a beautiful five twin-spokes structure. Featuring a central locking device, its forged variant **TECHART Formula IV Race** is available for the 911 GTS, 911 Turbo and 911 GT3 families. In the production process, special forging technologies and undercut processing enables a particularly low weight.