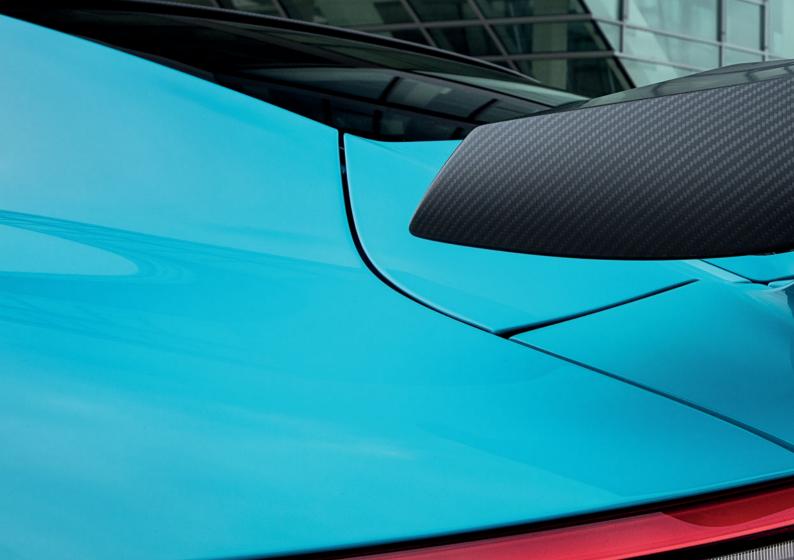

### **TECHART** Aerodynamics.

Individual styling, well-balanced.

**TECHART bodykits and styling options** underline the sport-focused attitude of individualized Porsche models from every angle. Typically TECHART, the distinction of the exterior design is unmistakable. At the same time, it decently maintains the inimitable Porsche design line.

**The range of exterior TECHART options is versatile.** Front spoilers and front aprons merge perfectly with the surrounding design. Rear wings and rear aprons are sporty statements, instantly visible. Accompanied by a manifold choice of TECHART body parts such as diffusors, side skirts, engine lids, roof spoilers as well as exterior trims and customized surface finishes, the variety of TECHART personalization for any Porsche model is literally endless.

### **TECHART Carbon Fiber.** Spotless and sporty.

**TECHART carbon fiber parts and customized surfaces** hallmark your preference for individuality and add attractive design elements. Distinguished by sophisticated surface finishes, the TECHART Carbon Sport Packages set sincere motor sport styling highlights.

**Carbon fiber as an ingredient material** is part of a lot of TECHART aerodynamic components and styling options. But it is only the spotless look and feel of precisely manufactured carbon fiber structures, which makes it a perfect choice for premium-quality surface refinement. This guarantees harmony in style, matching the standard body colors and TECHART individual paints.

**Made in TECHART's inhouse manufactory**, genuine TECHART carbon fiber parts in matt or high-gloss finishes embody the freedom of personalization which is characteristic for the TECHART brand. TECHART carbon fiber is available for both, TECHART components such as air intakes or wing profiles as well as for OE parts, e.g. the Porsche SportDesign mirrors.