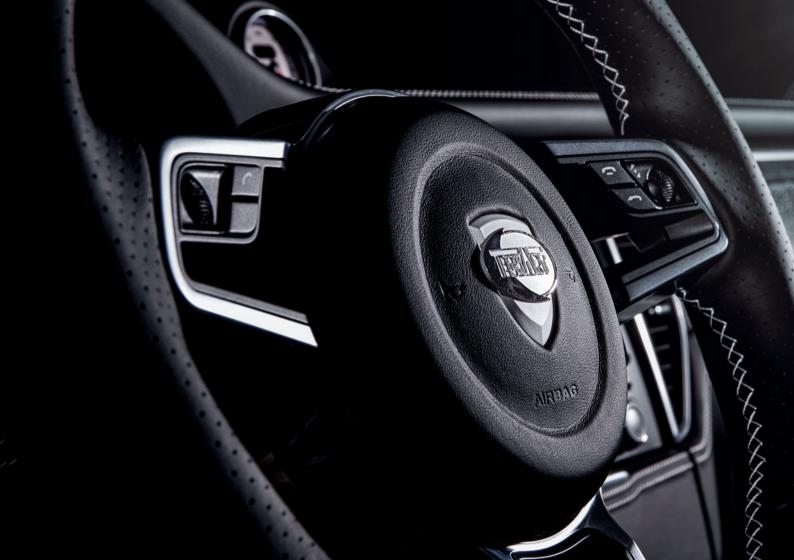

## **TECHART Steering Wheels.**

Perfectly handmade. For perfect handling.

**Composed by select materials and outstanding craftsmanship**, TECHART steering wheels as well as TECHART refined and refurbished Porsche steering wheels are individual pieces of art.

**Shaped in a casting process using proprietary molding tools**, the caoutchouc-like rubber compound has to fulfill specific safety requirements. The material does not only give the shape to the steering wheel rim, but it is designed to absorb impact energy through defined deforming.

The rich repertory of TECHART's master craftsmen turns this into a masterpiece made of finest materials. Such as supple leather, precious wood veneers, Alcantara®, carbon fiber or high-gloss lacquered surfaces.