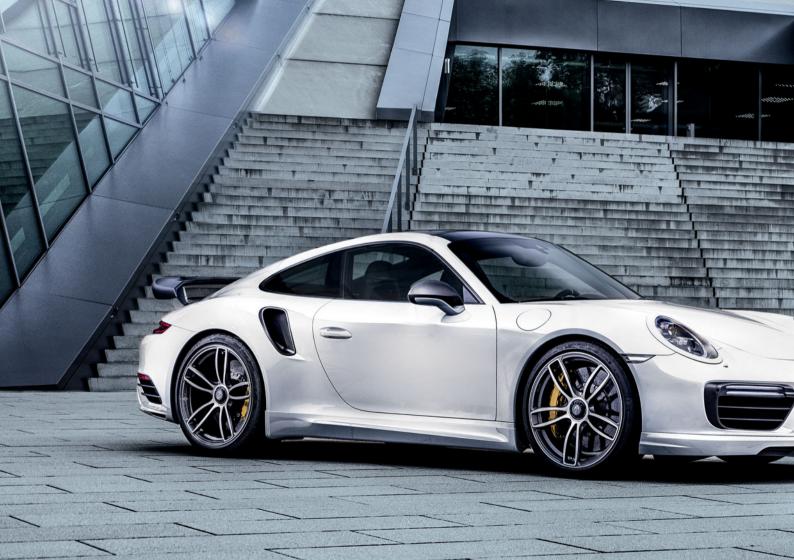

## **TECHART** for your Porsche 911 Turbo.

»A Porsche 911 Turbo is a statement of outstanding performance, unequalled sports car heritage and leading technology. Make it your custom sports car experience.«

> Superlative, redefined. TECHART for your Porsche 911 Turbo.

For detailed information & brochures, please visit www.techart.de/turbo

GT Street R

 The TECHART GTstreet R program for the Porsche 911 Turbo and 911 Turbo S models unifies extremes.
Uncompromising driving dynamics and everyday driveability – TECHART GTstreet R is the best of both worlds.«