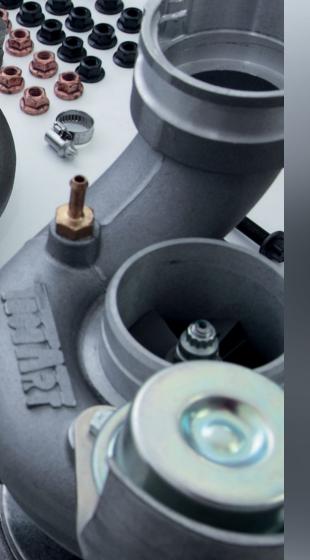

### **TECHART Powerkits.** <u>Warranty-backed performance upgrades.</u>

**TECHART provides impressive power gains** for a lot of Porsche models. The core of most TECHART powerkits is the TECHTRONIC<sup>™</sup> engine management system. The installation is easy and quick, and it can be done by every authorized TECHART sales partner without touching the standard engine management.

- significant increase of performance and driving dynamics
- activation by pushing the Sport button at the center console
- quick and easy installation, trouble-free deinstallation at any time
- does not affect vehicle diagnostics or servicing
- does not affect electronic engine protection features
- backed by TECHART's warranty on engine and gearbox

To give an example, TECHART TECHTRONIC<sup>™</sup> powerkits boost the performance of a 911 Turbo S (991) to a total of 620 horsepower and 880 Nm (649 lb.-ft.).

Depending on the specific model, TECHART powerkits include engine components which meet highest demands for maximum power delivery and durability. As for the 2015 Cayenne Turbo, this enables a total power output of 700 horsepower and an extraordinary torque of 920 Newtonmeters (679 lb.-ft.).