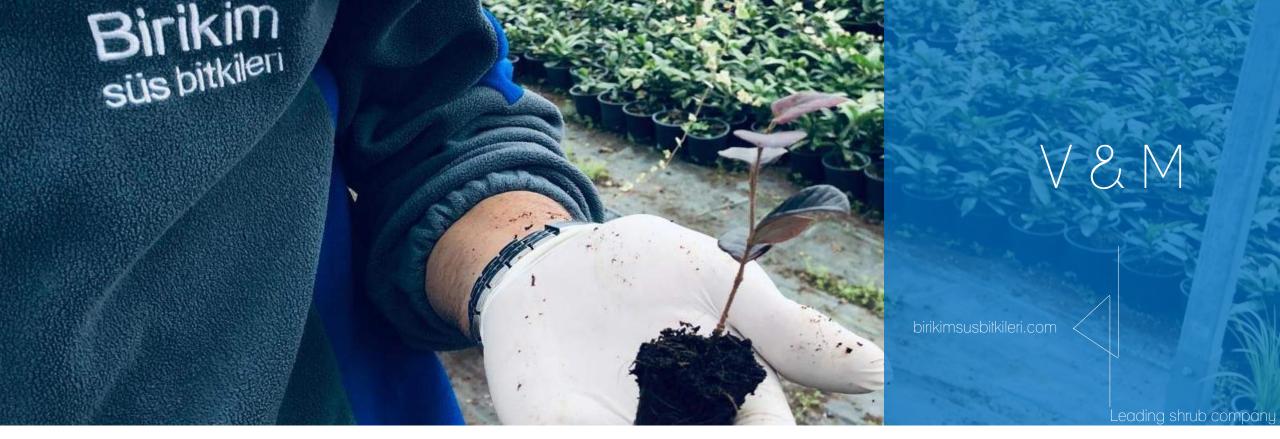

# Our production method:

We reproduce our plants by means of vegetative propagation using our plants' parts such as buds, stems, roots or leaves.

# In our production:

No change in the makeup or appearance of the new plants, In many varieties of the plants we originate from a single plant, Our products have all the characteristics of the parent plant.