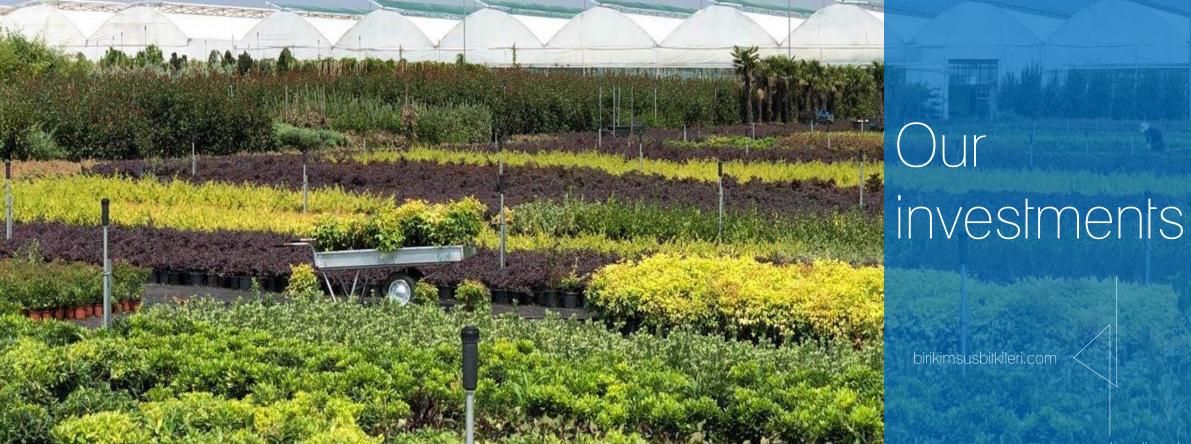

### We invested in;

Rooting green-houses with sub-heating system, 35.000 m2 covered area , 300.000 m2 open area, Machinery, equipment and truck investments.