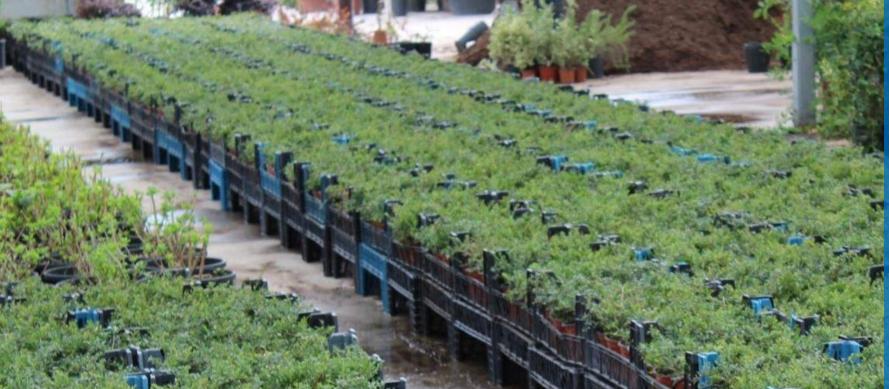

## Phase IV

Our young plants taken into 8x8 cm pots or containers following the rooting period . We transplant the young plants into various sizes of containers ranging from 1.4 clt to 170 clt. In addition we are capable of growing project based custom products .