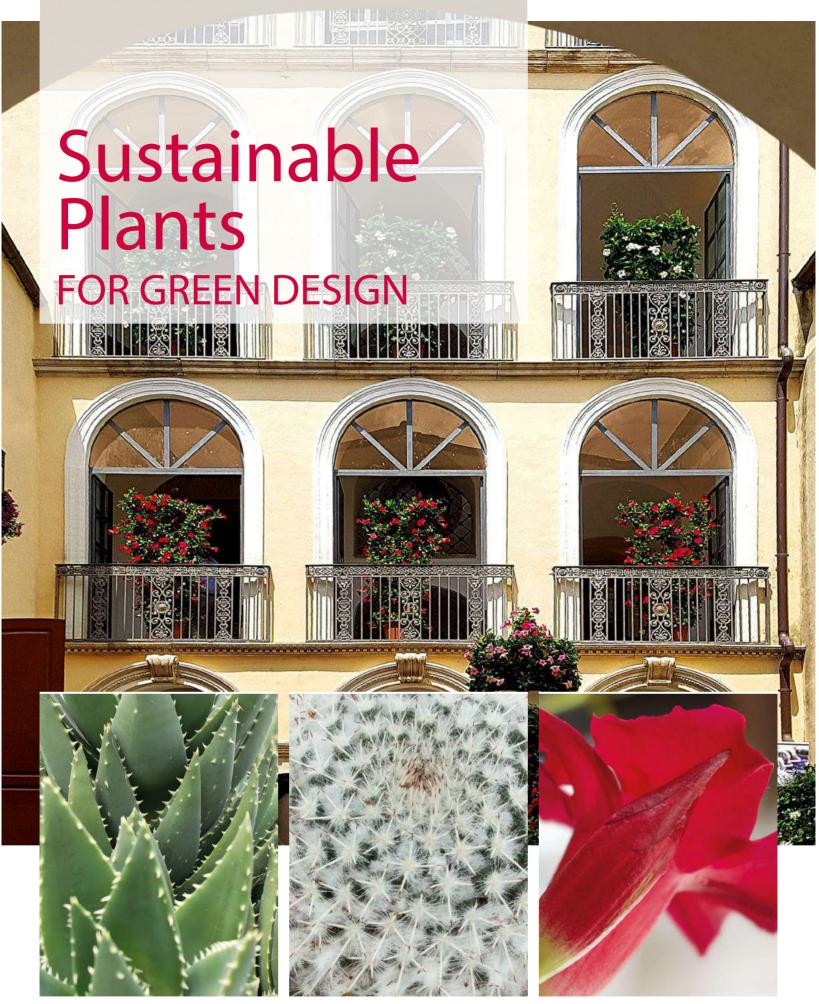

## The biggest energy farm in Europe

EUROSA, built on a area of 250 hectares of which 85 hectares of greenhouses, is today an agricultural reality of prime European importance located in the south of Italy, in the municipality of Candela (FG).

An avant-garde agricultural reality, thanks to the use of cogeneration, the implementation of innovative solutions for water usage and the use of integrated pest management.

The company produces green, succulent and seasonal pot plants.