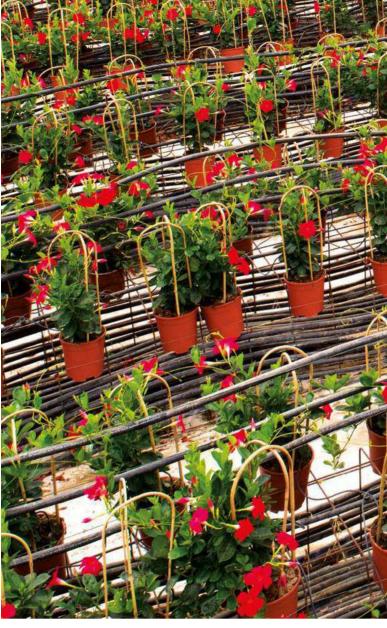

## The biggest energy farm in Europe

EUROSA, built on a area of 250 hectares of which 85 hectares of greenhouses, is today an agricultural reality of prime European importance located in the south of Italy, in the municipality of Candela (FG).

An avant-garde agricultural reality, thanks to the use of cogeneration, the implementation of innovative solutions for water usage and the use of integrated pest management.

The company produces green, succulent and seasonal pot plants.