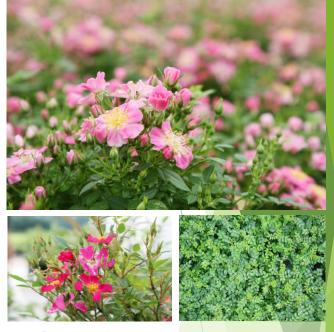

## Ceci n'est pas une Rose®

This is a variety of unique rose plants, whose miniature flowers don't have the traditional appearance of roses at all! They have been carefully chosen for both disease and climate resistance, floridity, user-friendliness and colour brilliance.

They are all on their own roots and fit perfectly at the front of perennial borders, flower beds, acting as ideal groundcover material. Like Naturosa, this is also a perfect fit for contemporary garden design.