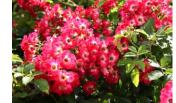

## Rosa Hedge-On®

Under the Hedge-On® brand, ready-made pre-shaped hedge plants are offered in two new rose selections, one with white and one with pink flowers. These completely new crossings are very healthy and suitable to use as an instant hedge.