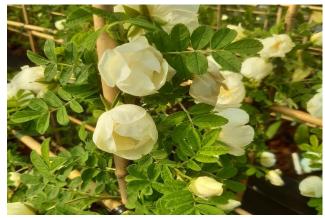

## Rosa Hedge-On®

Under the Hedge-On® brand, ready-made pre-shaped hedge plants are offered in two new rose selections, one with white and one with pink flowers. These completely new crossings are very healthy and suitable to use as an instant hedge.