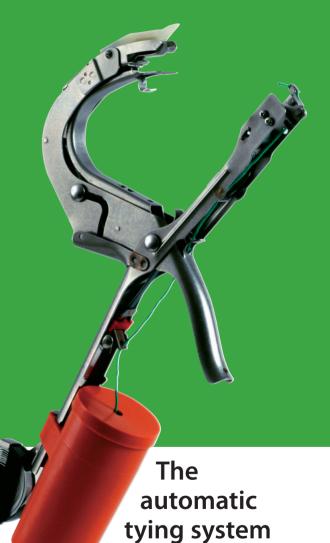

## ATTALINK

An automatic binding system to meet your professional needs.

# **ATTALINK**

## Professional performance

#### Robust

۲

Stainless steel design makes the ATTALINK tying machine extremely resistant to rough handling and weather.

### Impressive operating range

ATTALINK can apply 1,000 ties without reloading.

### Light and ergonomic

Lightweight and easy to handle, ATTALINK provides optimum working comfort.

**ATTALINK,** a world of applications

- Automotive equipment Electrical equipment
- Household items
- Garden equipment
- Office equipment