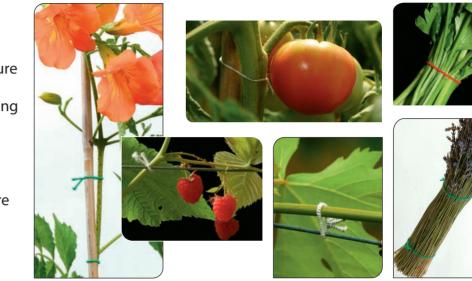

## ATTALINK **3A** ATTALINK **6A**

2 models to meet your needs. Applies ties up to 60 mm in diameter. Applies elastic ties.

**2 types of ties :** degradable or long-lasting depending on use.

- Degradable ties made of natural rubber and cotton:
  - The standard tie is recommended for most jobs. In agricultural applications, it falls off by itself when the plant no longer requires support and decays naturally in the soil.
- The thin tie is recommended for highly fragile applications (young herbaceous shoots...)
- •• The natural rubber tie is girdled with synthetic fabric:
  - The long-lasting version is more UVresistant. It also provides a tighter grip.

**Tie colour choices:** off-white, green, black... To ease marking and blend into the environment...